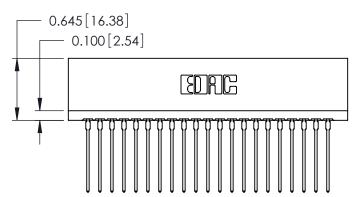

ISSUE NUMBER

ORIGINAL

Contact Information
541-Wire Wrap, Regular Point - Tail LG.=.750(19.05)
.125" (3.18mm) Contact Spacing x .250" (6.35mm) Row Spacing

ACAD REFERENCE NO.

746 Series Ultra-Mate Card Edge Connector - Press Fit Part Number: 746-042-541-201