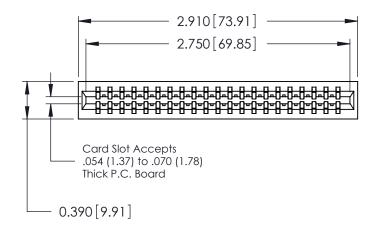

ISSUE NUMBER

ORIGINAL

Contact Information
541-Wire Wrap, Regular Point - Tail LG.=.750(19.05)
.125" (3.18mm) Contact Spacing x .250" (6.35mm) Row Spacing

ACAD REFERENCE NO.

746 Series Ultra-Mate Card Edge Connector - Press Fit Part Number: 746-042-541-201