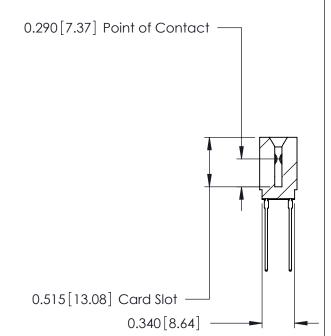

ISSUE NUMBER

ORIGINAL

Contact Information
541-Wire Wrap, Regular Point - Tail LG.=.750(19.05)
.125" (3.18mm) Contact Spacing x .250" (6.35mm) Row Spacing

ACAD REFERENCE NO.

746 Series Ultra-Mate Card Edge Connector - Press Fit Part Number: 746-042-541-201