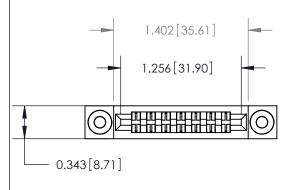

Card Slot Accepts .054 [1.37] to .070 [1.78] Thick P.C. Board

807/857 Series High Temp Card Edge Connector Part Number: 807-014-560-203

| ACAD REFERENCES ECTION PAMALER |                  |
|--------------------------------|------------------|
| DRAWN: J.LEE                   | DATE: AUG. 11/09 |
| CHECKED:                       | DATE:            |
| SCALE: NTS                     | SHEET 1 OF 2     |
| DRAWING NUMBER                 | ISSUE            |