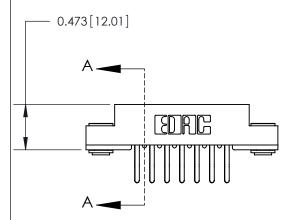

## **Mounting Option**

.116 (2.95) I.D. Floating Eyelets

## **Contact Detail**

Extender Board Bend (Code 522 Contacts)

.156 [3.96] Contact Spacing x .200 [5.08] Row Spacing

**See Accompanying Page for:** 

**Contact Bend Details** 

.095 [2.41] Point of Contact (Measured from bottom of Card Slot)