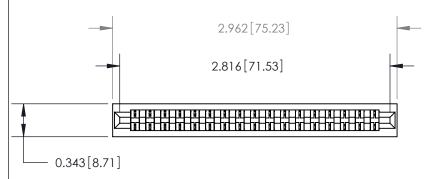

**Mounting Option** No Mounting Lugs **Contact Detail** 

PC Tail .046x.014(1.17x0.36) - Tail LG=.213(5.41) .156 [3.96] Contact Spacing x .200 [5.08] Row Spacing

.175 [4.45] Point of Contact (Measured from bottom of Card Slot)

Card Slot Accepts .054 [1.37] to .070 [1.78] Thick P.C. Board

**See Accompanying Page for:** 

**Contact Bend Details** 

807/857 Series High Temp Card Edge Connector Part Number: 807-017-521-101

| ACAD REFERENCE NO. 807 ENG MASTER |                  |
|-----------------------------------|------------------|
| DRAWN: J.LEE                      | DATE: AUG. 11/09 |
| CHECKED:                          | DATE:            |
| SCALE: NTS                        | SHEET 1 OF 2     |
| DRAWING NUMBER                    | ISSUE            |