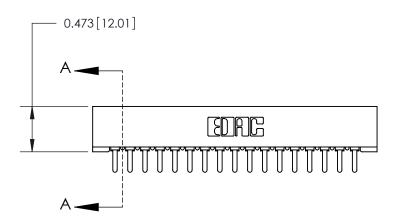

**Mounting Option** No Mounting Lugs **Contact Detail** 

PC Tail .046x.014(1.17x0.36) - Tail LG=.213(5.41) .156 [3.96] Contact Spacing x .200 [5.08] Row Spacing

.175 [4.45] Point of Contact (Measured from bottom of Card Slot)

Card Slot Accepts .054 [1.37] to .070 [1.78] Thick P.C. Board

**See Accompanying Page for:** 

**Contact Bend Details** 

807/857 Series High Temp Card Edge Connector Part Number: 807-017-521-101

| ACAD REFERENCE NO. 807 ENG MASTER |                  |
|-----------------------------------|------------------|
| DRAWN: J.LEE                      | DATE: AUG. 11/09 |
| CHECKED:                          | DATE:            |
| SCALE: NTS                        | SHEET 1 OF 2     |
| DRAWING NUMBER                    | ISSUE            |