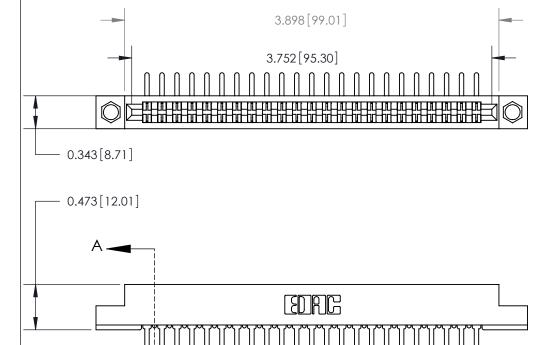

**Mounting Option** 

.156 (3.96) Dia. Mounting Holes

## **Contact Detail**

90 Degree Bend (Code 522 and 540 Contacts)

.156 [3.96] Contact Spacing x .200 [5.08] Row Spacing

SECTION A-A .095 [2.41] Point of Contact (Measured from bottom of Card Slot) Card Slot Accepts .054 [1.37] to .070 [1.78] Thick P.C. Board

## **See Accompanying Page for:**

**Contact Bend Details** 

807/857 Series High Temp Card Edge Connector Part Number: 807-046-558-204

YOUR CONNECTION TO QUALITY & SERVICE

| DRAWN: J.LEE   | DATE: AUG. 11/09 |   |
|----------------|------------------|---|
| CHECKED:       | DATE:            |   |
| SCALE: NTS     | SHEET 1 OF       | 2 |
| DRAWING NUMBER | ISSU             | Е |
| 807 Assembly   | 1                |   |