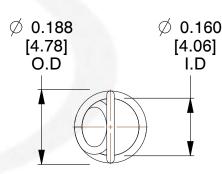

NOTES:

1. Material: Music Wire

2. Finish:

3. Sugg Max. Load: 0.550 (lbs) 4. Sugg Max. Deflection: 4.800 (in)

5. All Drawing Dimensions are in Inches [mm]

6. Coil Count

info@centuryspring.com

800.237.5225