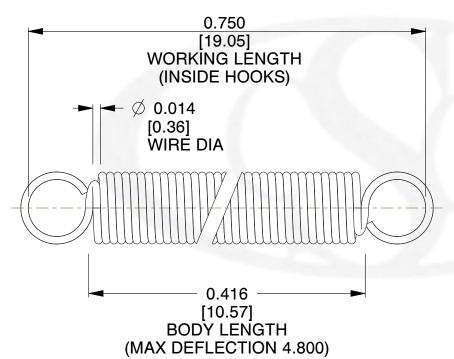

NOTES:

1. Material: Music Wire

2. Finish:

3. Sugg Max. Load: 0.550 (lbs) 4. Sugg Max. Deflection: 4.800 (in)

5. All Drawing Dimensions are in Inches [mm]

6. Coil Count

info@centuryspring.com

800.237.5225

SCALE

3.000

**COMPONENT SPRINGS** UNIT **ZZ3-11** INCH [mm] SHEET **EXTENSION SPRINGS** 1 of 1