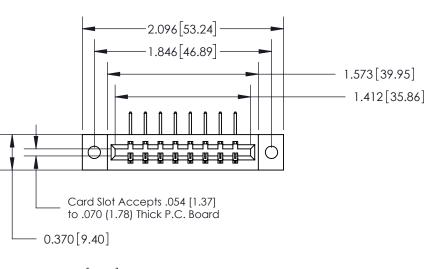

## **See Accompanying Page for:**

- **Bend Detail**
- **Mounting Options**

THIS IS A C.A.D. GENERATED DRAWING DO NOT MAKE MANUAL REVISIONS TO MASTER.

ORIGINAL

|                               | SECTION A-A<br>0.388 [9.86]<br>Card Slot |
|-------------------------------|------------------------------------------|
| .160 [4.06] Point of Contact— |                                          |
|                               |                                          |
|                               |                                          |

833 Series High Temp Card Edge Connector Part Number: 833-008-558-602

**EDAC INC** TORONTO, ONTARIO CANADA

THESE DRAWINGS AND SPECIFICATIONS ARE THE PROPERTY OF EDAC INC.,AND SHALL NOT BE REPRODUCED, OR COPIED OR USED AS THE BASIS FOR THE MANUFACTURE OR SALE OF APPARATUS WITHOUT WRITTEN PERMISSION.