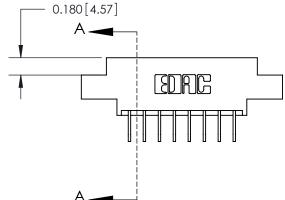

## **Contact Detail**

558-90 Degree Bend (Code 541 Contacts)

.156 [3.96] Contact Spacing x .200 [5.08] Row Spacing

## **See Accompanying Page for:**

- **Bend Detail**
- **Mounting Options**

THIS IS A C.A.D. GENERATED DRAWING DO NOT MAKE MANUAL REVISIONS TO MASTER.

ORIGINAL

|                               | SECTION A-A<br>0.388 [9.86]<br>Card Slot |
|-------------------------------|------------------------------------------|
| .160 [4.06] Point of Contact— |                                          |
|                               |                                          |
|                               |                                          |