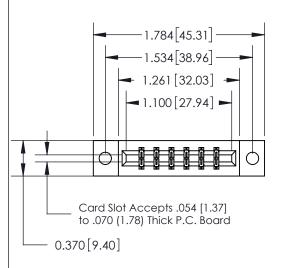

## **See Accompanying Page for:**

- **Bend Detail**
- **Mounting Options**

THIS IS A C.A.D. GENERATED DRAWING DO NOT MAKE MANUAL REVISIONS TO MASTER.

ISSUE NUMBER

ORIGINAL

833 Series High Temp Card Edge Connector Part Number: 833-012-560-802