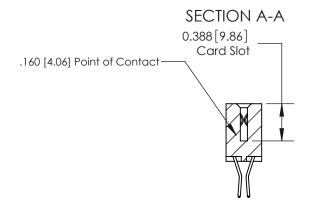

## **Contact Detail**

560-Extender Board Bend (Code 523 Contacts)

.156 [3.96] Contact Spacing x .200 [5.08] Row Spacing