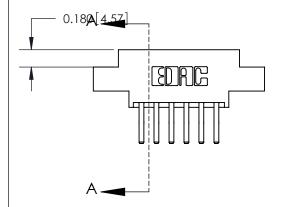

## **Contact Detail**

560-Extender Board Bend (Code 523 Contacts)

.156 [3.96] Contact Spacing x .200 [5.08] Row Spacing