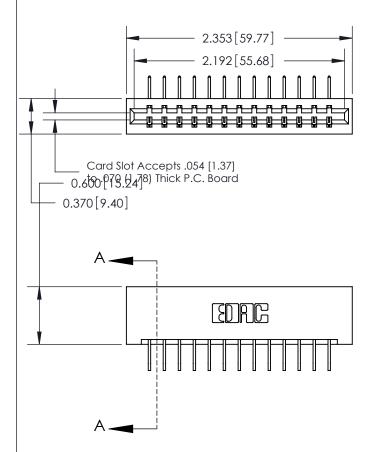

**See Accompanying Page for:** 

- **Bend Detail**
- **Mounting Options**

833 Series High Temp Card Edge Connector Part Number: 833-013-558-101

**EDAC INC** TORONTO, ONTARIO CANADA

THESE DRAWINGS AND SPECIFICATIONS ARE THE PROPERTY OF EDAC INC.,AND SHALL NOT BE REPRODUCED, OR COPIED OR USED AS THE BASIS FOR THE MANUFACTURE OR SALE OF APPARATUS WITHOUT WRITTEN PERMISSION.

## **Contact Detail**

558-90 Degree Bend (Code 541 Contacts)

.156 [3.96] Contact Spacing x .200 [5.08] Row Spacing

THIS IS A C.A.D. GENERATED DRAWING DO NOT MAKE MANUAL REVISIONS TO MASTER.

ISSUE NUMBER ORIGINAL