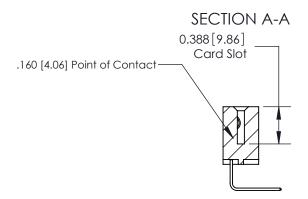

ORIGINAL (1)

ORIGINAL

| 833 Series High Temp Card Edge Connector<br>Contact Bend Detail |                                                                                                                                                                                                 | ACAD REFERENCE NO. | 833 ENG MASTER   |               |
|-----------------------------------------------------------------|-------------------------------------------------------------------------------------------------------------------------------------------------------------------------------------------------|--------------------|------------------|---------------|
|                                                                 |                                                                                                                                                                                                 | DRAWN: J.LEE       | DATE: OCT. 14/09 |               |
|                                                                 |                                                                                                                                                                                                 | CHECKED: DATE:     |                  |               |
| TORONTO, ONTARIO SHALL OR U                                     | THESE DRAWINGS AND SPECIFICATIONS ARE THE PROPERTY OF EDAC INC.,AND SHALL NOT BE REPRODUCED,OR COPIED OR USED AS THE BASIS FOR THE MANUFACTURE OR SALE OF APPARATUS WITHOUT WRITTEN PERMISSION. | SCALE: NTS         | SHEET 2          | 2 <b>OF</b> 3 |
|                                                                 |                                                                                                                                                                                                 | DRAWING NUMBER     |                  | ISSUE         |
|                                                                 |                                                                                                                                                                                                 | 833 Assembly       |                  | 1             |