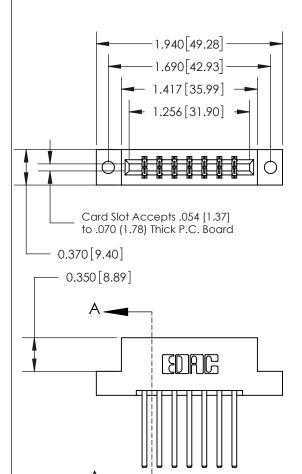

THIS IS A C.A.D. GENERATED DRAWING DO NOT MAKE MANUAL REVISIONS TO MASTER.

ISSUE NUMBER ORIGINAL

833 Series High Temp Card Edge Connector Part Number: 833-014-544-202

**EDAC INC** TORONTO, ONTARIO CANADA

THESE DRAWINGS AND SPECIFICATIONS ARE THE PROPERTY OF EDAC INC., AND SHALL NOT BE REPRODUCED, OR COPIED OR USED AS THE BASIS FOR THE MANUFACTURE OR SALE OF APPARATUS WITHOUT WRITTEN PERMISSION.

| ACAD REFERENCE NO. | 833 ENG MASTER   |  |  |
|--------------------|------------------|--|--|
| DRAWN: J.LEE       | DATE: OCT. 14/09 |  |  |
| CHECKED:           | DATE:            |  |  |
| SCALE: NTS         | SHEET 1 OF 3     |  |  |
| DRAWING NUMBER     | ISSUE            |  |  |
| 833 Assembly       | 1                |  |  |