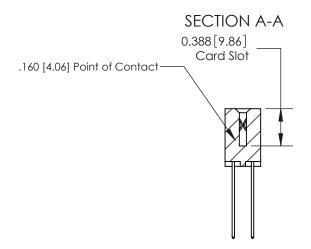

THIS IS A C.A.D. GENERATED DRAWING DO NOT MAKE MANUAL REVISIONS TO MASTER.

ISSUE NUMBER ORIGINAL

833 Series High Temp Card Edge Connector Part Number: 833-014-544-202

**EDAC INC** TORONTO, ONTARIO CANADA

THESE DRAWINGS AND SPECIFICATIONS ARE THE PROPERTY OF EDAC INC., AND SHALL NOT BE REPRODUCED, OR COPIED OR USED AS THE BASIS FOR THE MANUFACTURE OR SALE OF APPARATUS WITHOUT WRITTEN PERMISSION.

| ACAD REFERENCE NO. | 833 ENG MASTER   |  |  |
|--------------------|------------------|--|--|
| DRAWN: J.LEE       | DATE: OCT. 14/09 |  |  |
| CHECKED:           | DATE:            |  |  |
| SCALE: NTS         | SHEET 1 OF 3     |  |  |
| DRAWING NUMBER     | ISSUE            |  |  |
| 833 Assembly       | 1                |  |  |