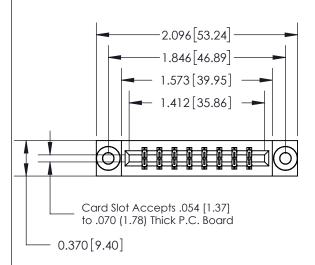

## **See Accompanying Page for:**

- **Bend Detail**
- **Mounting Options**

THIS IS A C.A.D. GENERATED DRAWING DO NOT MAKE MANUAL REVISIONS TO MASTER.

ISSUE NUMBER ORIGINAL

1

|                               | SECTION A-A<br>0.388 [9.86] |
|-------------------------------|-----------------------------|
| .160 [4.06] Point of Contact— | Card Slot                   |
|                               |                             |
|                               |                             |
|                               |                             |
|                               |                             |
|                               | U U                         |

| 833 | 3 Series High Temp Card Edge Connector |
|-----|----------------------------------------|
| Pa  | rt Number: 833-016-540-803             |

**EDAC INC** TORONTO, ONTARIO CANADA

THESE DRAWINGS AND SPECIFICATIONS ARE THE PROPERTY OF EDAC INC., AND SHALL NOT BE REPRODUCED, OR COPIED OR USED AS THE BASIS FOR THE MANUFACTURE OR SALE OF APPARATUS WITHOUT WRITTEN PERMISSION.