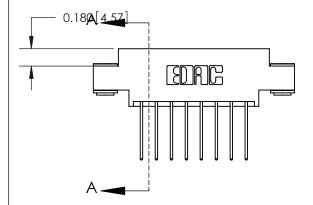

ORIGINAL (1)

ORIGINAL

| 833 Series High Temp Card Edge Connector<br>Contact Bend Detail       |                                                                                                                                                                                                 | ACAD REFERENCE NO. | 833 ENG MASTER   |               |
|-----------------------------------------------------------------------|-------------------------------------------------------------------------------------------------------------------------------------------------------------------------------------------------|--------------------|------------------|---------------|
|                                                                       |                                                                                                                                                                                                 | DRAWN: J.LEE       | DATE: OCT. 14/09 |               |
|                                                                       |                                                                                                                                                                                                 | CHECKED: DATE:     |                  |               |
| EDAC INC TORONTO, ONTARIO CANADA YOUR CONNECTION TO QUALITY & SERVICE | THESE DRAWINGS AND SPECIFICATIONS ARE THE PROPERTY OF EDAC INC.,AND SHALL NOT BE REPRODUCED,OR COPIED OR USED AS THE BASIS FOR THE MANUFACTURE OR SALE OF APPARATUS WITHOUT WRITTEN PERMISSION. | SCALE: NTS         | SHEET 2          | 2 <b>OF</b> 3 |
|                                                                       |                                                                                                                                                                                                 | DRAWING NUMBER     |                  | ISSUE         |
|                                                                       |                                                                                                                                                                                                 | 833 Assembly       |                  | 1             |