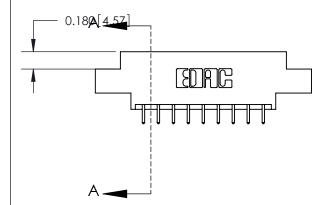

## **See Accompanying Page for:**

- **Bend Detail**
- **Mounting Options**

THIS IS A C.A.D. GENERATED DRAWING DO NOT MAKE MANUAL REVISIONS TO MASTER.

ISSUE NUMBER ORIGINAL

833 Series High Temp Card Edge Connector Part Number: 833-018-521-808