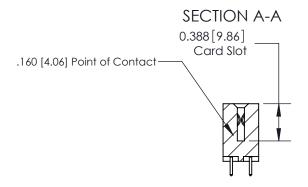

## **Contact Detail**

521-P.C. Tail .025 Sq.(0.64 Sq.) - Tail LG=.150(3.81) .156 [3.96] Contact Spacing x .200 [5.08] Row Spacing

## **See Accompanying Page for:**

- **Bend Detail**
- **Mounting Options**

THIS IS A C.A.D. GENERATED DRAWING DO NOT MAKE MANUAL REVISIONS TO MASTER.

ISSUE NUMBER ORIGINAL

833 Series High Temp Card Edge Connector Part Number: 833-018-521-808