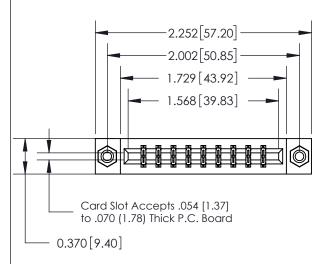

## **See Accompanying Page for:**

- **Bend Detail**
- **Mounting Options**

THIS IS A C.A.D. GENERATED DRAWING DO NOT MAKE MANUAL REVISIONS TO MASTER.

ISSUE NUMBER ORIGINAL

833 Series High Temp Card Edge Connector Part Number: 833-018-521-808