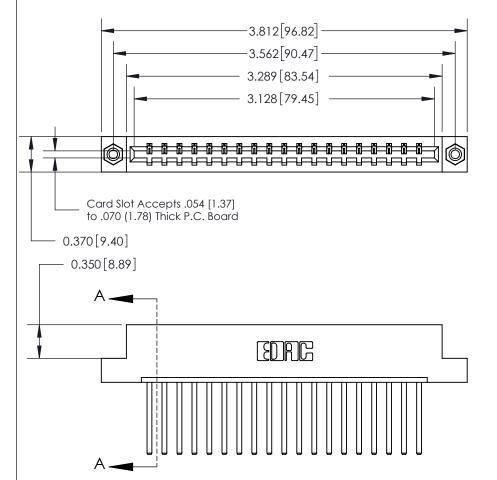

## **Contact Detail**

544-Wire Wrap .050x.025(1.27x0.64) - Tail LG=.750(19.05)

.156 [3.96] Contact Spacing x .200 [5.08] Row Spacing

THIS IS A C.A.D. GENERATED DRAWING DO NOT MAKE MANUAL REVISIONS TO MASTER.

## See Accompanying Page for:

- **Bend Detail**
- **Mounting Options**

833 Series High Temp Card Edge Connector Part Number: 833-019-544-108

**EDAC INC** TORONTO, ONTARIO CANADA

THESE DRAWINGS AND SPECIFICATIONS ARE THE PROPERTY OF EDAC INC.,AND SHALL NOT BE REPRODUCED, OR COPIED OR USED AS THE BASIS FOR THE MANUFACTURE OR SALE OF APPARATUS WITHOUT WRITTEN PERMISSION.

| ACAD REFERENCE NO. | 833 ENG MASTER   |  |  |
|--------------------|------------------|--|--|
| DRAWN: J.LEE       | DATE: OCT. 14/09 |  |  |
| CHECKED:           | DATE:            |  |  |
| SCALE: NTS         | SHEET 1 OF 3     |  |  |
| DRAWING NUMBER     | ISSUE            |  |  |
| 833 Assembly       | 1                |  |  |