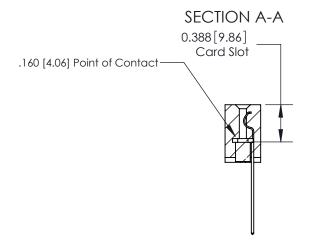

## See Accompanying Page for:

- **Bend Detail**
- **Mounting Options**

833 Series High Temp Card Edge Connector Part Number: 833-019-544-108

**EDAC INC** TORONTO, ONTARIO CANADA

THESE DRAWINGS AND SPECIFICATIONS ARE THE PROPERTY OF EDAC INC.,AND SHALL NOT BE REPRODUCED, OR COPIED OR USED AS THE BASIS FOR THE MANUFACTURE OR SALE OF APPARATUS WITHOUT WRITTEN PERMISSION.

| ACAD REFERENCE NO. | 833 ENG MASTER   |  |  |
|--------------------|------------------|--|--|
| DRAWN: J.LEE       | DATE: OCT. 14/09 |  |  |
| CHECKED:           | DATE:            |  |  |
| SCALE: NTS         | SHEET 1 OF 3     |  |  |
| DRAWING NUMBER     | ISSUE            |  |  |
| 833 Assembly       | 1                |  |  |