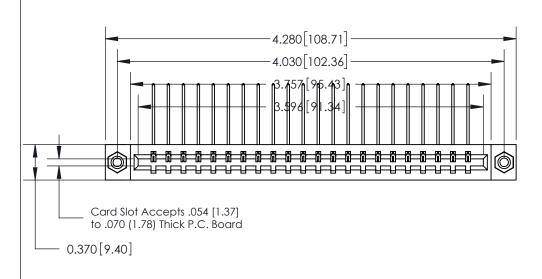

## **Contact Detail**

559-90 Degree Bend (Code 541 Contacts)

.156 [3.96] Contact Spacing x .200 [5.08] Row Spacing

THIS IS A C.A.D. GENERATED DRAWING DO NOT MAKE MANUAL REVISIONS TO MASTER.

ISSUE NUMBER ORIGINAL

SECTION A-A 0.388 [9.86]

Card Slot .160 [4.06] Point of Contact-

**See Accompanying Page for:** 

- **Bend Detail**
- **Mounting Options**

833 Series High Temp Card Edge Connector Part Number: 833-022-559-608