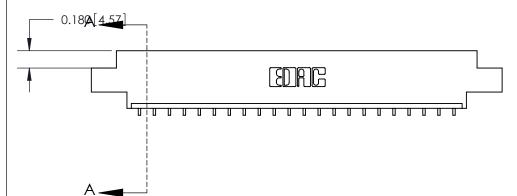

ORIGINAL (1)

ORIGINAL

| 833 Series High Temp Card Edge Connector<br>Contact Bend Detail |                                                                                                                                                                                                   | ACAD REFERENCE NO. | 833 ENG MASTER   |               |
|-----------------------------------------------------------------|---------------------------------------------------------------------------------------------------------------------------------------------------------------------------------------------------|--------------------|------------------|---------------|
|                                                                 |                                                                                                                                                                                                   | DRAWN: J.LEE       | DATE: OCT. 14/09 |               |
|                                                                 |                                                                                                                                                                                                   | CHECKED: DATE:     |                  |               |
| TORONTO, ONTARIO AF                                             | THESE DRAWINGS AND SPECIFICATIONS ARE THE PROPERTY OF EDAC INC., AND SHALL NOT BE REPRODUCED, OR COPIED OR USED AS THE BASIS FOR THE MANUFACTURE OR SALE OF APPARATUS WITHOUT WRITTEN PERMISSION. | SCALE: NTS         | SHEET 2          | 2 <b>OF</b> 3 |
|                                                                 |                                                                                                                                                                                                   | DRAWING NUMBER     |                  | ISSUE         |
|                                                                 |                                                                                                                                                                                                   | 833 Assembly       |                  | 1             |