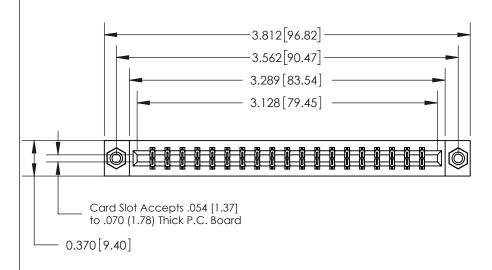

## **See Accompanying Page for:**

- **Bend Detail**
- **Mounting Options**

833 Series High Temp Card Edge Connector Part Number: 833-038-555-808

**EDAC INC** TORONTO, ONTARIO CANADA

THESE DRAWINGS AND SPECIFICATIONS ARE THE PROPERTY OF EDAC INC.,AND SHALL NOT BE REPRODUCED, OR COPIED OR USED AS THE BASIS FOR THE MANUFACTURE OR SALE OF APPARATUS WITHOUT WRITTEN PERMISSION.

| ACAD REFERENCE NO. | 833 ENG MASTER   |  |  |
|--------------------|------------------|--|--|
| DRAWN: J.LEE       | DATE: OCT. 14/09 |  |  |
| CHECKED:           | DATE:            |  |  |
| SCALE: NTS         | SHEET 1 OF 3     |  |  |
| DRAWING NUMBER     | ISSUE            |  |  |