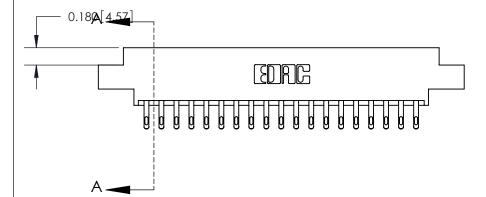

## **Contact Detail**

555-Extender Board Bend (Code 500 Contacts)

.156 [3.96] Contact Spacing x .200 [5.08] Row Spacing

THIS IS A C.A.D. GENERATED DRAWING DO NOT MAKE MANUAL REVISIONS TO MASTER.

ISSUE NUMBER ORIGINAL

SECTION A-A 0.388 [9.86] Card Slot .160 [4.06] Point of Contact-

833 Assembly

ORIGINAL (1)

ORIGINAL

| 833 Series High Temp Card Edge Connector<br>Contact Bend Detail           |                                                                                                                                                                 | ACAD REFERENCE NO. | 833 ENG MASTER   |               |
|---------------------------------------------------------------------------|-----------------------------------------------------------------------------------------------------------------------------------------------------------------|--------------------|------------------|---------------|
|                                                                           |                                                                                                                                                                 | DRAWN: J.LEE       | DATE: OCT. 14/09 |               |
|                                                                           |                                                                                                                                                                 | CHECKED: DATE:     |                  |               |
| TORONTO, ONTARIO CANADA  ARE THE PRO SHALL NOT BE OR USED AS I MANUFACTUE | THESE DRAWINGS AND SPECIFICATIONS                                                                                                                               | SCALE: NTS         | SHEET 2          | 2 <b>OF</b> 3 |
|                                                                           | ARE THE PROPERTY OF EDAC INC., AND SHALL NOT BE REPRODUCED, OR COPIED OR USED AS THE BASIS FOR THE MANUFACTURE OR SALE OF APPARATUS WITHOUT WRITTEN PERMISSION. | DRAWING NUMBER     |                  | ISSUE         |
|                                                                           |                                                                                                                                                                 | 833 Assembly       |                  | 1             |