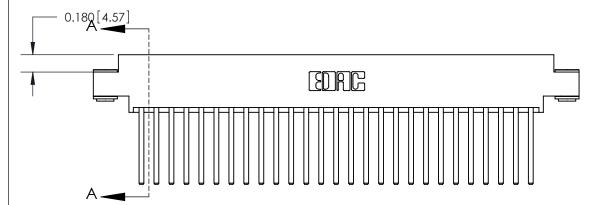

## **Contact Detail**

544-Wire Wrap .050x.025(1.27x0.64) - Tail LG=.750(19.05)

.156 [3.96] Contact Spacing x .200 [5.08] Row Spacing

THIS IS A C.A.D. GENERATED DRAWING DO NOT MAKE MANUAL REVISIONS TO MASTER.

ISSUE NUMBER ORIGINAL

SECTION A-A

0.388 [9.86] Card Slot .160 [4.06] Point of Contact-