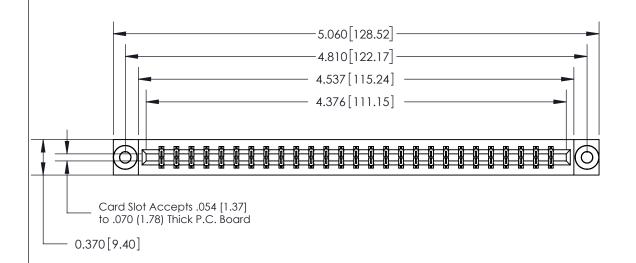

ISSUE NUMBER ORIGINAL

SECTION A-A

0.388 [9.86] Card Slot .160 [4.06] Point of Contact-

## **See Accompanying Page for:**

- **Bend Detail**
- **Mounting Options**

833 Series High Temp Card Edge Connector Part Number: 833-054-544-803

**EDAC INC** TORONTO, ONTARIO CANADA

THESE DRAWINGS AND SPECIFICATIONS ARE THE PROPERTY OF EDAC INC.,AND SHALL NOT BE REPRODUCED, OR COPIED OR USED AS THE BASIS FOR THE MANUFACTURE OR SALE OF APPARATUS WITHOUT WRITTEN PERMISSION.