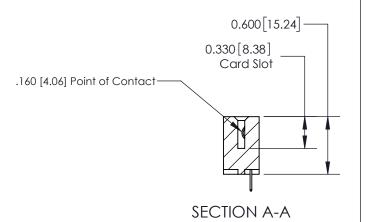

## **Contact Detail**

524-P.C. Tail .018 Sq.(0.46 Sq.) - Tail LG=.175(4.45) .156 [3.96] Contact Spacing x .200 [5.08] Row Spacing

**See Accompanying Page for: Contact Bend Details** 

THIS IS A C.A.D. GENERATED DRAWING DO NOT MAKE MANUAL REVISIONS TO MASTER.