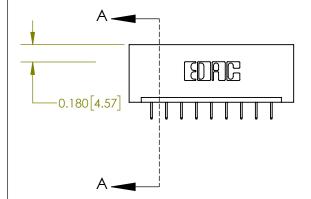

## **Contact Detail**

524-P.C. Tail .018 Sq.(0.46 Sq.) - Tail LG=.175(4.45) .156 [3.96] Contact Spacing x .200 [5.08] Row Spacing

**See Accompanying Page for: Contact Bend Details** 

THIS IS A C.A.D. GENERATED DRAWING DO NOT MAKE MANUAL REVISIONS TO MASTER.