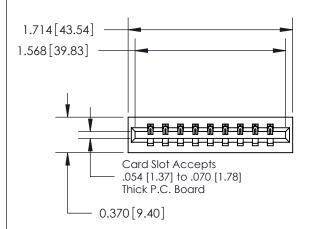

## **Contact Detail**

524-P.C. Tail .018 Sq.(0.46 Sq.) - Tail LG=.175(4.45) .156 [3.96] Contact Spacing x .200 [5.08] Row Spacing

**See Accompanying Page for: Contact Bend Details** 

THIS IS A C.A.D. GENERATED DRAWING DO NOT MAKE MANUAL REVISIONS TO MASTER.