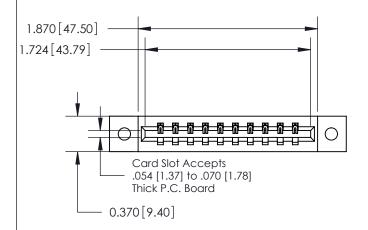

## **Contact Detail**

523-P.C. Tail .025 Sq.(0.64 Sq.) - Tail LG=.390(9.91) .156 [3.96] Contact Spacing x .200 [5.08] Row Spacing

**See Accompanying Page for: Contact Bend Details** 

THIS IS A C.A.D. GENERATED DRAWING DO NOT MAKE MANUAL REVISIONS TO MASTER.

837/887 Series High Temp Card Edge Connector Part Number: 837-010-523-102

**EDAC INC** TORONTO, ONTARIO CANADA

THESE DRAWINGS AND SPECIFICATIONS ARE THE PROPERTY OF EDAC INC.,AND SHALL NOT BE REPRODUCED, OR COPIED OR USED AS THE BASIS FOR THE MANUFACTURE OR SALE OF APPARATUS WITHOUT WRITTEN PERMISSION.