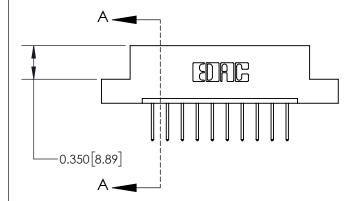

**Mounting Option** 

02-.128 (3.25) Dia. Mounting Holes

ISSUE NUMBER

ORIGINAL

| 0.600[15.24]                 |                           |  |  |
|------------------------------|---------------------------|--|--|
|                              | 0.330 [8.38]<br>Card Slot |  |  |
| .160 [4.06] Point of Contact |                           |  |  |
|                              |                           |  |  |
|                              | SECTION A-A               |  |  |