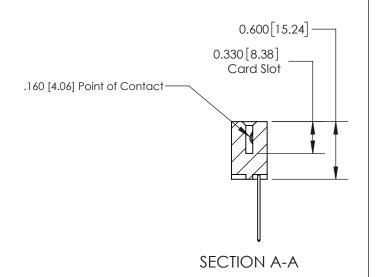

ISSUE NUMBER

ORIGINAL

1

| 837/887 Series High Temp Card Edge Connector<br>Contact Bend Detail                                             |                                                                                                  | ACAD REFERENCE NO. | 837 ENG MASTER   |               |
|-----------------------------------------------------------------------------------------------------------------|--------------------------------------------------------------------------------------------------|--------------------|------------------|---------------|
|                                                                                                                 |                                                                                                  | DRAWN: J.LEE       | DATE: OCT. 06/09 |               |
|                                                                                                                 |                                                                                                  | CHECKED:           | DATE:            |               |
| TORONTO, ONTARIO  ARE THE PROPERTY OF EDAC INC SHALL NOT BE REPRODUCED, OR CANADA  OR USED AS THE BASIS FOR THE | THESE DRAWINGS AND SPECIFICATIONS                                                                | SCALE: NTS         | SHEET            | 2 <b>OF</b> 2 |
|                                                                                                                 | SHALL NOT BE REPRODUCED, OR COPIED OR USED AS THE BASIS FOR THE MANUFACTURE OR SALE OF APPARATUS | DRAWING NUMBER     | •                | ISSUE         |
|                                                                                                                 |                                                                                                  | 837 Assembly       |                  | 1             |