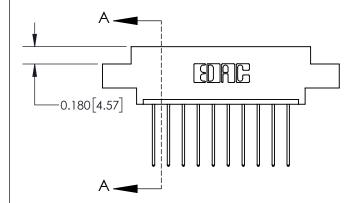

## **Contact Detail**

542-Wire Wrap .025 Sq.(0.64 Sq.) - Tail LG=.645(16.38) .156 [3.96] Contact Spacing x .200 [5.08] Row Spacing

**See Accompanying Page for:** 

**Contact Bend Details** 

THIS IS A C.A.D. GENERATED DRAWING DO NOT MAKE MANUAL REVISIONS TO MASTER.