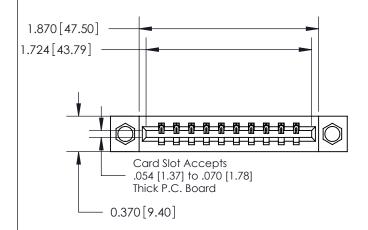

**Mounting Option** 

08-#4-40 Unified Threaded Inserts

ISSUE NUMBER

ORIGINAL

| 837/887 Series High Temp Card Edge Connector |
|----------------------------------------------|
| Part Number: 837-010-542-608                 |

YOUR CONNECTION TO QUALITY & SERVICE