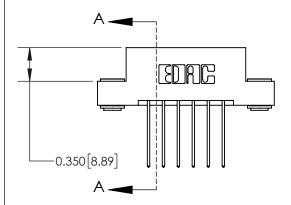

## **Mounting Option**

03-.116 (2.95) I.D. Floating Eyelets

## **Contact Detail**

542-Wire Wrap .025 Sq.(0.64 Sq.) - Tail LG=.645(16.38) .156 [3.96] Contact Spacing x .200 [5.08] Row Spacing

**See Accompanying Page for:** 

**Contact Bend Details** 

THIS IS A C.A.D. GENERATED DRAWING DO NOT MAKE MANUAL REVISIONS TO MASTER.