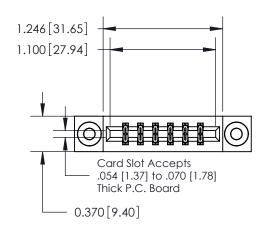

ISSUE NUMBER ORIGINAL

1

|                              | 0.600[15.24] —<br>0.330[8.38]<br>Card Slot |
|------------------------------|--------------------------------------------|
| .160 [4.06] Point of Contact |                                            |
|                              |                                            |
|                              |                                            |
|                              |                                            |
| S                            | ECTION A-A                                 |

| 837/887 Series H | ligh Temp Card Edge Connector |
|------------------|-------------------------------|
| Part Number: 83  | 37-012-542-203                |

**EDAC INC** TORONTO, ONTARIO CANADA

THESE DRAWINGS AND SPECIFICATIONS ARE THE PROPERTY OF EDAC INC., AND SHALL NOT BE REPRODUCED, OR COPIED OR USED AS THE BASIS FOR THE MANUFACTURE OR SALE OF APPARATUS WITHOUT WRITTEN PERMISSION.