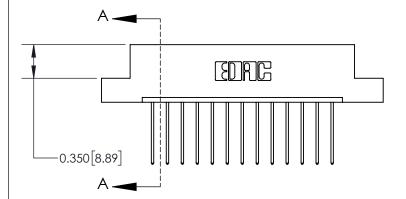

**Mounting Option** 

04-.156 (3.96) Dia. Mounting Holes

## **Contact Detail**

542-Wire Wrap .025 Sq.(0.64 Sq.) - Tail LG=.645(16.38) .156 [3.96] Contact Spacing x .200 [5.08] Row Spacing

THIS IS A C.A.D. GENERATED DRAWING DO NOT MAKE MANUAL REVISIONS TO MASTER.