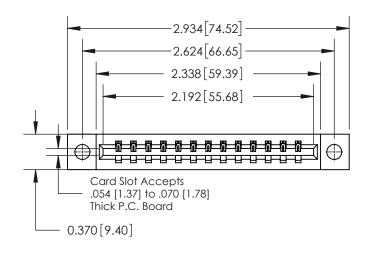

## **See Accompanying Page for:**

**Contact Bend Details** 

837/887 Series High Temp Card Edge Connector Part Number: 837-013-542-104

YOUR CONNECTION TO QUALITY & SERVICE

**EDAC INC** TORONTO, ONTARIO CANADA