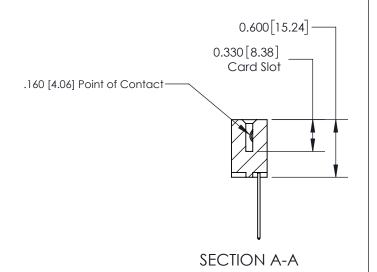

ISSUE NUMBER

ORIGINAL

1

| 837/887 Series High Temp Card Edge Connector<br>Contact Bend Detail |                                                                                                                                    | ACAD REFERENCE NO. | 837 ENG MASTER   |               |
|---------------------------------------------------------------------|------------------------------------------------------------------------------------------------------------------------------------|--------------------|------------------|---------------|
|                                                                     |                                                                                                                                    | DRAWN: J.LEE       | DATE: OCT. 06/09 |               |
|                                                                     |                                                                                                                                    | CHECKED:           | DATE:            |               |
| EDAC INC                                                            | THESE DRAWINGS AND SPECIFICATIONS ARE THE PROPERTY OF EDAC INC.,AND SHALL NOT BE REPRODUCED,OR COPIED OR USED AS THE BASIS FOR THE | SCALE: NTS         | SHEET            | 2 <b>OF</b> 2 |
| TORONTO, ONTARIO CANADA                                             |                                                                                                                                    | DRAWING NUMBER     | •                | ISSUE         |
| YOUR CONNECTION TO QUALITY & SERVICE                                | MANUFACTURE OR SALE OF APPARATUS WITHOUT WRITTEN PERMISSION.                                                                       | 837 Assembly       |                  | 1             |