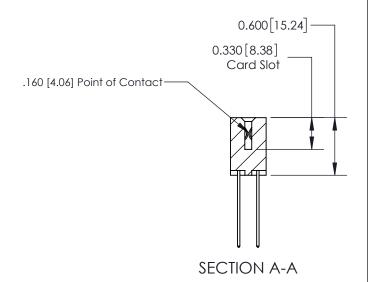

ISSUE NUMBER

ORIGINAL

1

| 837/887 Series High Temp Card Edge Connector<br>Contact Bend Detail |                                                                                                                                    | ACAD REFERENCE NO. | 837 ENG          | 3 MASTER      |
|---------------------------------------------------------------------|------------------------------------------------------------------------------------------------------------------------------------|--------------------|------------------|---------------|
|                                                                     |                                                                                                                                    | DRAWN: J.LEE       | DATE: OCT. 06/09 |               |
|                                                                     |                                                                                                                                    | CHECKED:           | DATE:            |               |
| EDAC INC                                                            | THESE DRAWINGS AND SPECIFICATIONS ARE THE PROPERTY OF EDAC INC.,AND SHALL NOT BE REPRODUCED,OR COPIED OR USED AS THE BASIS FOR THE | SCALE: NTS         | SHEET            | 2 <b>OF</b> 2 |
| TORONTO, ONTARIO CANADA                                             |                                                                                                                                    | DRAWING NUMBER     |                  | ISSUE         |
| YOUR CONNECTION TO QUALITY & SERVICE WITHOUT WRITTEN PERMISSION.    |                                                                                                                                    | 837 Assembly       |                  | 1             |