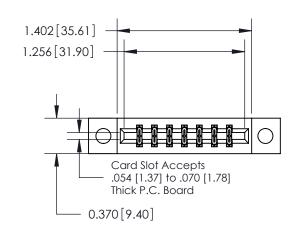

## **Mounting Option**

04-.156 (3.96) Dia. Mounting Holes

ISSUE NUMBER

ORIGINAL

837/887 Series High Temp Card Edge Connector Part Number: 837-014-544-204

YOUR CONNECTION TO QUALITY & SERVICE

**EDAC INC** TORONTO, ONTARIO CANADA

THESE DRAWINGS AND SPECIFICATIONS ARE THE PROPERTY OF EDAC INC.,AND SHALL NOT BE REPRODUCED, OR COPIED OR USED AS THE BASIS FOR THE MANUFACTURE OR SALE OF APPARATUS WITHOUT WRITTEN PERMISSION.