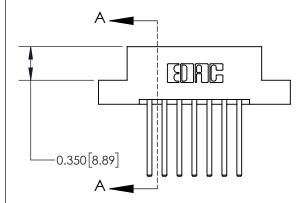

## **Contact Detail**

544-Wire Wrap .050x.025(1.27x0.64) - Tail LG=.750(19.05) .156 [3.96] Contact Spacing x .200 [5.08] Row Spacing

**See Accompanying Page for:** 

**Contact Bend Details** 

THIS IS A C.A.D. GENERATED DRAWING DO NOT MAKE MANUAL REVISIONS TO MASTER.

ISSUE NUMBER

ORIGINAL

837/887 Series High Temp Card Edge Connector Part Number: 837-014-544-204

YOUR CONNECTION TO QUALITY & SERVICE

**EDAC INC** TORONTO, ONTARIO CANADA

THESE DRAWINGS AND SPECIFICATIONS ARE THE PROPERTY OF EDAC INC.,AND SHALL NOT BE REPRODUCED, OR COPIED OR USED AS THE BASIS FOR THE MANUFACTURE OR SALE OF APPARATUS WITHOUT WRITTEN PERMISSION.