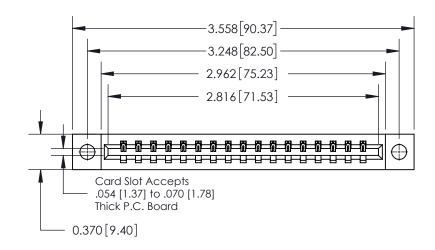

**Mounting Option** 

04-.156 (3.96) Dia. Mounting Holes

## **Contact Detail**

500-Wire Hole .050x.025(1.27x0.64) - Tail LG=.260(6.60)

.156 [3.96] Contact Spacing x .200 [5.08] Row Spacing





THIS IS A C.A.D. GENERATED DRAWING DO NOT MAKE MANUAL REVISIONS TO MASTER.



ISSUE NUMBER

ORIGINAL



**See Accompanying Page for:** 

**Contact Bend Details** 

837/887 Series High Temp Card Edge Connector Part Number: 837-017-500-604

YOUR CONNECTION TO QUALITY & SERVICE

**EDAC INC** TORONTO, ONTARIO CANADA

THESE DRAWINGS AND SPECIFICATIONS ARE THE PROPERTY OF EDAC INC.,AND SHALL NOT BE REPRODUCED, OR COPIED OR USED AS THE BASIS FOR THE MANUFACTURE OR SALE OF APPARATUS WITHOUT WRITTEN PERMISSION.

| ACAD REFERENCE NO. 837 ENG MAST |                  |  |  |
|---------------------------------|------------------|--|--|
| DRAWN: J.LEE                    | DATE: OCT. 06/09 |  |  |
| CHECKED:                        | DATE:            |  |  |
| SCALE: NTS                      | SHEET 1