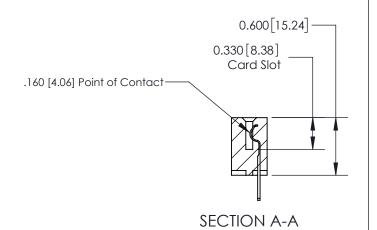

## **Contact Detail**

500-Wire Hole .050x.025(1.27x0.64) - Tail LG=.260(6.60)

.156 [3.96] Contact Spacing x .200 [5.08] Row Spacing

THIS IS A C.A.D. GENERATED DRAWING DO NOT MAKE MANUAL REVISIONS TO MASTER.