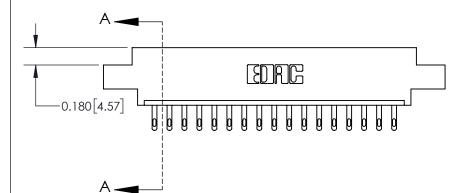

## **Contact Detail**

500-Wire Hole .050x.025(1.27x0.64) - Tail LG=.260(6.60)

.156 [3.96] Contact Spacing x .200 [5.08] Row Spacing

THIS IS A C.A.D. GENERATED DRAWING DO NOT MAKE MANUAL REVISIONS TO MASTER.