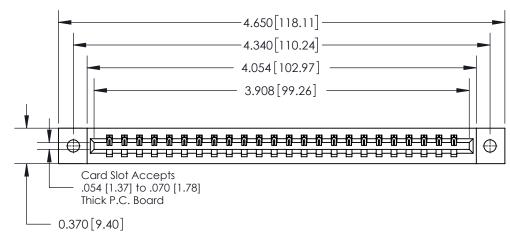

**Mounting Option** 02-.128 (3.25) Dia. Mounting Holes **Contact Detail** 520-P.C. Tail .030x.018(0.76x0.46) - Tail LG=.175(4.45) .156 [3.96] Contact Spacing x .200 [5.08] Row Spacing Card Slot Accepts - .054 [1.37] to .070 [1.78] Thick P.C. Board