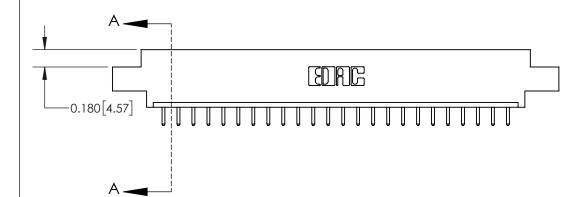

DO NOT MAKE MANUAL REVISIONS TO MASTER.

ISSUE NUMBER

ORIGINAL

THIS IS A C.A.D. GENERATED DRAWING

**See Accompanying Page for:** 

**Contact Bend Details** 

837/887 Series High Temp Card Edge Connector Part Number: 837-024-520-602