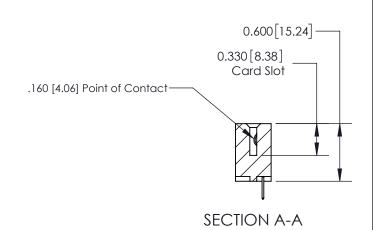

**Mounting Option** 02-.128 (3.25) Dia. Mounting Holes **Contact Detail** 520-P.C. Tail .030x.018(0.76x0.46) - Tail LG=.175(4.45) .156 [3.96] Contact Spacing x .200 [5.08] Row Spacing Card Slot Accepts - .054 [1.37] to .070 [1.78] Thick P.C. Board