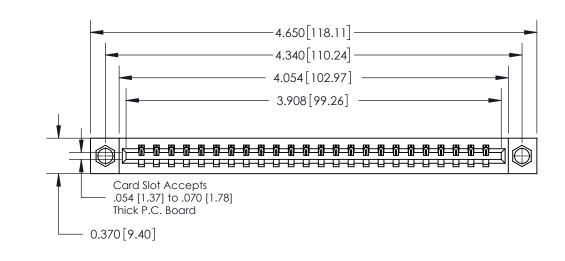

**Mounting Option** 

08-#4-40 Unified Threaded Inserts

## **Contact Detail**

544-Wire Wrap .050x.025(1.27x0.64) - Tail LG=.750(19.05)

.156 [3.96] Contact Spacing x .200 [5.08] Row Spacing

THIS IS A C.A.D. GENERATED DRAWING DO NOT MAKE MANUAL REVISIONS TO MASTER.

ISSUE NUMBER ORIGINAL

0.600 [15.24] 0.330[8.38] Card Slot .160 [4.06] Point of Contact

**See Accompanying Page for:** 

**Contact Bend Details** 

837/887 Series High Temp Card Edge Connector Part Number: 837-024-544-608