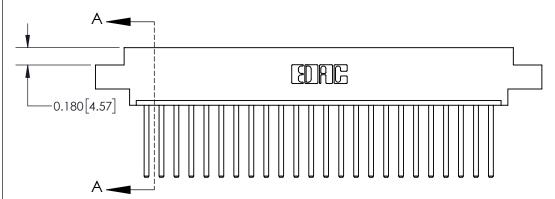

**SECTION A-A** 

ISSUE NUMBER

ORIGINAL

1

| 837/887 Series High Temp Card Edge Connector<br>Contact Bend Detail |                                                                 | ACAD REFERENCE NO. | 837 ENG MASTER   |       |
|---------------------------------------------------------------------|-----------------------------------------------------------------|--------------------|------------------|-------|
|                                                                     |                                                                 | DRAWN: J.LEE       | DATE: OCT. 06/09 |       |
|                                                                     |                                                                 | CHECKED:           | DATE:            |       |
| EDAC INC THESE DRAWINGS AND SPECIFICATIONS                          | SCALE: NTS                                                      | SHEET              | 2 <b>OF</b> 2    |       |
| TORONTO, ONTARIO CANADA                                             | A OR USED AS THE BASIS FOR THE MANUFACTURE OR SALE OF APPARATUS | DRAWING NUMBER     | •                | ISSUE |
| YOUR CONNECTION TO QUALITY & SERVICE                                |                                                                 | 837 Assembly       |                  | 1     |