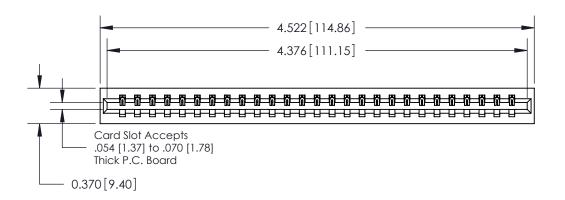

## **Contact Detail**

540-Wire Wrap .025 Sq.(0.64 Sq.) - Tail LG=.560(14.22) .156 [3.96] Contact Spacing x .200 [5.08] Row Spacing

THIS IS A C.A.D. GENERATED DRAWING DO NOT MAKE MANUAL REVISIONS TO MASTER.