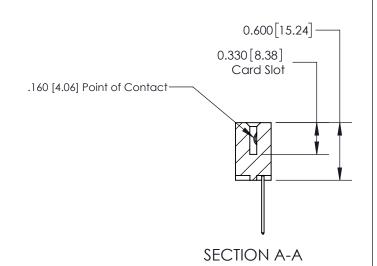

ISSUE NUMBER

ORIGINAL

1

| 837/887 Series High Temp Card Edge Connector<br>Contact Bend Detail |                                                                       | ACAD REFERENCE NO. | 837 ENG MASTER   |       |
|---------------------------------------------------------------------|-----------------------------------------------------------------------|--------------------|------------------|-------|
|                                                                     |                                                                       | DRAWN: J.LEE       | DATE: OCT. 06/09 |       |
|                                                                     |                                                                       | CHECKED:           | DATE:            |       |
| EDAC INC THESE DRAWINGS AND SPECIFICATIONS                          | SCALE: NTS                                                            | SHEET              | 2 <b>OF</b> 2    |       |
| TORONTO, ONTARIO                                                    | CANADA  OR USED AS THE BASIS FOR THE MANUFACTURE OR SALE OF APPARATUS | DRAWING NUMBER     | •                | ISSUE |
| YOUR CONNECTION TO QUALITY & SERVICE                                |                                                                       | 837 Assembly       |                  | 1     |