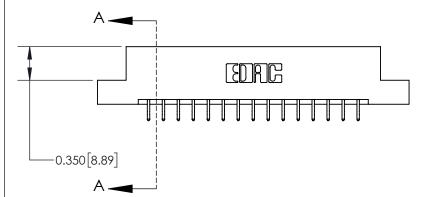

## **Contact Detail**

556-Extender Board Bend (Code 520 Contacts)

.156 [3.96] Contact Spacing x .200 [5.08] Row Spacing

THIS IS A C.A.D. GENERATED DRAWING DO NOT MAKE MANUAL REVISIONS TO MASTER.

ISSUE NUMBER ORIGINAL

0.600 [15.24] 0.330[8.38] Card Slot .160 [4.06] Point of Contact **SECTION A-A** 

837/887 Series High Temp Card Edge Connector Part Number: 837-030-556-202

YOUR CONNECTION TO QUALITY & SERVICE

**EDAC INC** TORONTO, ONTARIO CANADA