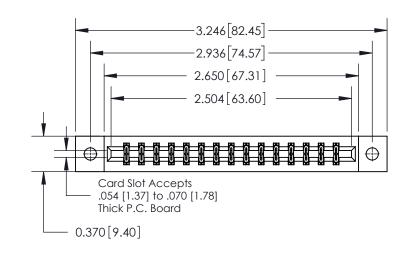

**Mounting Option** 

02-.128 (3.25) Dia. Mounting Holes

0.600 [15.24] 0.330[8.38] Card Slot .160 [4.06] Point of Contact **SECTION A-A** 

837/887 Series High Temp Card Edge Connector Part Number: 837-030-556-202

YOUR CONNECTION TO QUALITY & SERVICE

**EDAC INC** TORONTO, ONTARIO CANADA