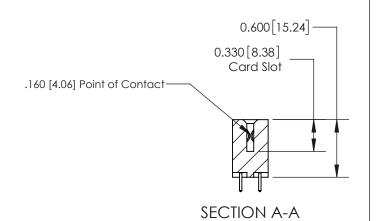

## **Contact Detail**

521-P.C. Tail .025 Sq.(0.64 Sq.) - Tail LG=.150(3.81)

.156 [3.96] Contact Spacing x .200 [5.08] Row Spacing

THIS IS A C.A.D. GENERATED DRAWING DO NOT MAKE MANUAL REVISIONS TO MASTER.