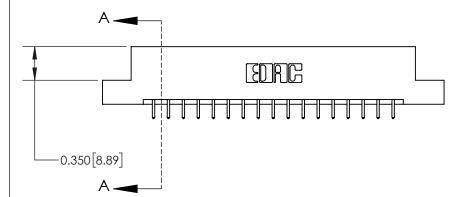

**Mounting Option** 

04-.156 (3.96) Dia. Mounting Holes

## **Contact Detail**

521-P.C. Tail .025 Sq.(0.64 Sq.) - Tail LG=.150(3.81)

.156 [3.96] Contact Spacing x .200 [5.08] Row Spacing





THIS IS A C.A.D. GENERATED DRAWING DO NOT MAKE MANUAL REVISIONS TO MASTER.



ISSUE NUMBER

ORIGINAL



837/887 Series High Temp Card Edge Connector Part Number: 837-034-521-204

YOUR CONNECTION TO QUALITY & SERVICE

**EDAC INC** TORONTO, ONTARIO CANADA

THESE DRAWINGS AND SPECIFICATIONS ARE THE PROPERTY OF EDAC INC.,AND SHALL NOT BE REPRODUCED, OR COPIED OR USED AS THE BASIS FOR THE MANUFACTURE OR SALE OF APPARATUS WITHOUT WRITTEN PERMISSION.

| DRAWN: J.LEE   | DATE: OCT. 06/09 |       |  |
|----------------|------------------|-------|--|
| CHECKED:       | DATE:            |       |  |
| SCALE: NTS     | SHEET            | OF 2  |  |
| DRAWING NUMBER |                  | ISSUE |  |
| 837 Assembly   |                  | 1     |  |

837 FNG MASTER

ACAD REFERENCE NO.

**See Accompanying