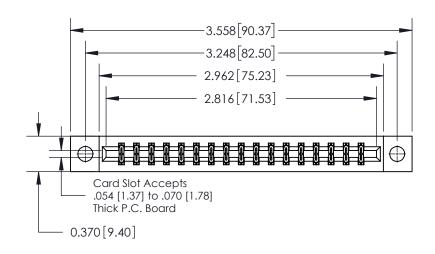

## **Contact Detail**

521-P.C. Tail .025 Sq.(0.64 Sq.) - Tail LG=.150(3.81)

.156 [3.96] Contact Spacing x .200 [5.08] Row Spacing

THIS IS A C.A.D. GENERATED DRAWING DO NOT MAKE MANUAL REVISIONS TO MASTER.