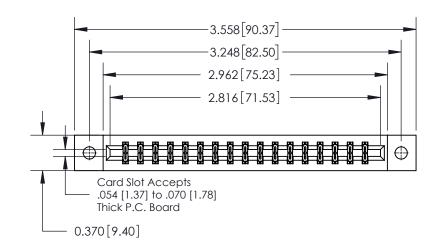

## **Contact Detail**

524-P.C. Tail .018 Sq.(0.46 Sq.) - Tail LG=.175(4.45)

.156 [3.96] Contact Spacing x .200 [5.08] Row Spacing

THIS IS A C.A.D. GENERATED DRAWING DO NOT MAKE MANUAL REVISIONS TO MASTER.