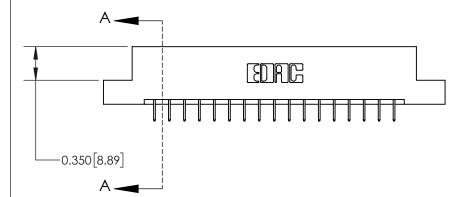

**Mounting Option** 

02-.128 (3.25) Dia. Mounting Holes

## **Contact Detail**

524-P.C. Tail .018 Sq.(0.46 Sq.) - Tail LG=.175(4.45)

.156 [3.96] Contact Spacing x .200 [5.08] Row Spacing





THIS IS A C.A.D. GENERATED DRAWING DO NOT MAKE MANUAL REVISIONS TO MASTER.



ISSUE NUMBER ORIGINAL



**See Accompanying Page for:** 

**Contact Bend Details** 

837/887 Series High Temp Card Edge Connector Part Number: 837-034-524-202



**EDAC INC** TORONTO, ONTARIO CANADA

THESE DRAWINGS AND SPECIFICATIONS ARE THE PROPERTY OF EDAC INC.,AND SHALL NOT BE REPRODUCED, OR COPIED OR USED AS THE BASIS FOR THE MANUFACTURE OR SALE OF APPARATUS WITHOUT WRITTEN PERMISSION.

| ACAD REFERENCE NO. 837 ENG MAST |                  |  |  |
|---------------------------------|------------------|--|--|
| DRAWN: J.LEE                    | DATE: OCT. 06/09 |  |  |
| CHECKED:                        | DATE:            |  |  |
| SCALE: NTS                      | SHEET 1 OF 2     |  |  |
| DRAWING NUMBER