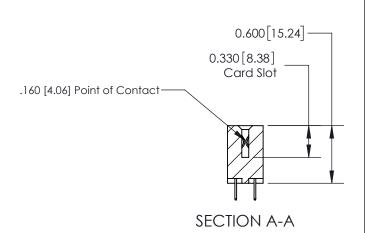

## **Contact Detail**

524-P.C. Tail .018 Sq.(0.46 Sq.) - Tail LG=.175(4.45)

.156 [3.96] Contact Spacing x .200 [5.08] Row Spacing

THIS IS A C.A.D. GENERATED DRAWING DO NOT MAKE MANUAL REVISIONS TO MASTER.