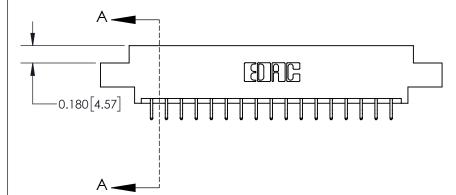

**See Accompanying Page for:** 

**Contact Bend Details** 

ISSUE NUMBER

ORIGINAL

1

| 837/887 Series High Temp Card Edge Connector<br>Contact Bend Detail |                                                                                                                                     | ACAD REFERENCE NO. | 837 ENG MASTER   |               |
|---------------------------------------------------------------------|-------------------------------------------------------------------------------------------------------------------------------------|--------------------|------------------|---------------|
|                                                                     |                                                                                                                                     | DRAWN: J.LEE       | DATE: OCT. 06/09 |               |
|                                                                     |                                                                                                                                     | CHECKED:           | DATE:            |               |
| EDAC INC                                                            | THESE DRAWINGS AND SPECIFICATIONS ARE THE PROPERTY OF EDAC INC.,AND SHALL NOT BE REPRODUCED, OR COPIED OR USED AS THE BASIS FOR THE | SCALE: NTS         | SHEET            | 2 <b>OF</b> 2 |
| TORONTO, ONTARIO CANADA                                             |                                                                                                                                     | DRAWING NUMBER     | •                | ISSUE         |
| YOUR CONNECTION TO QUALITY & SERVICE                                | MANUFACTURE OR SALE OF APPARATUS WITHOUT WRITTEN PERMISSION.                                                                        | 837 Assembly       |                  | 1             |