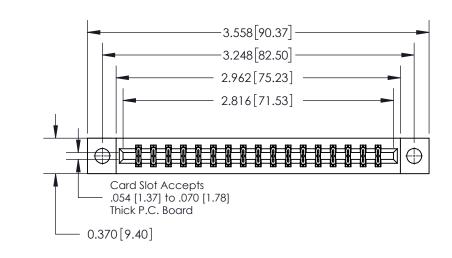

**Mounting Option** 

04-.156 (3.96) Dia. Mounting Holes

## **Contact Detail**

556-Extender Board Bend (Code 520 Contacts)

.156 [3.96] Contact Spacing x .200 [5.08] Row Spacing

THIS IS A C.A.D. GENERATED DRAWING DO NOT MAKE MANUAL REVISIONS TO MASTER.

ISSUE NUMBER ORIGINAL

0.600 [15.24] 0.330[8.38] Card Slot .160 [4.06] Point of Contact **SECTION A-A** 

837/887 Series High Temp Card Edge Connector Part Number: 837-034-556-804

YOUR CONNECTION TO QUALITY & SERVICE

**EDAC INC** TORONTO, ONTARIO CANADA