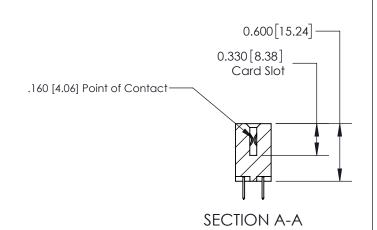

**Mounting Option** 07-M3-0.5 Metric Threaded Inserts **Contact Detail** 

THIS IS A C.A.D. GENERATED DRAWING DO NOT MAKE MANUAL REVISIONS TO MASTER.

ISSUE NUMBER

ORIGINAL

520-P.C. Tail .030x.018(0.76x0.46) - Tail LG=.175(4.45) .156 [3.96] Contact Spacing x .200 [5.08] Row Spacing

**See Accompanying Page for:** 

**Contact Bend Details** 

837/887 Series High Temp Card Edge Connector Part Number: 837-050-520-207

YOUR CONNECTION TO QUALITY & SERVICE

**EDAC INC** TORONTO, ONTARIO CANADA