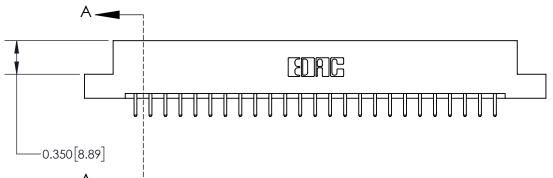

**Mounting Option** 07-M3-0.5 Metric Threaded Inserts **Contact Detail** 

THIS IS A C.A.D. GENERATED DRAWING DO NOT MAKE MANUAL REVISIONS TO MASTER.

ISSUE NUMBER

ORIGINAL

520-P.C. Tail .030x.018(0.76x0.46) - Tail LG=.175(4.45) .156 [3.96] Contact Spacing x .200 [5.08] Row Spacing

**See Accompanying Page for:** 

**Contact Bend Details** 

837/887 Series High Temp Card Edge Connector Part Number: 837-050-520-207

YOUR CONNECTION TO QUALITY & SERVICE

**EDAC INC** TORONTO, ONTARIO CANADA