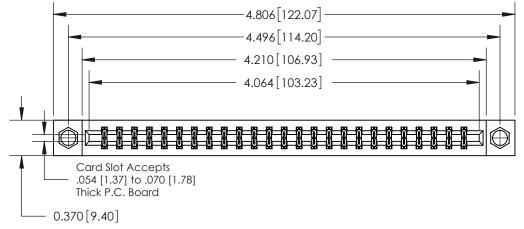

**Mounting Option** 07-M3-0.5 Metric Threaded Inserts **Contact Detail** 

THIS IS A C.A.D. GENERATED DRAWING DO NOT MAKE MANUAL REVISIONS TO MASTER.

ISSUE NUMBER

ORIGINAL

520-P.C. Tail .030x.018(0.76x0.46) - Tail LG=.175(4.45) .156 [3.96] Contact Spacing x .200 [5.08] Row Spacing

**See Accompanying Page for:** 

**Contact Bend Details** 

837/887 Series High Temp Card Edge Connector Part Number: 837-050-520-207

YOUR CONNECTION TO QUALITY & SERVICE

**EDAC INC** TORONTO, ONTARIO CANADA