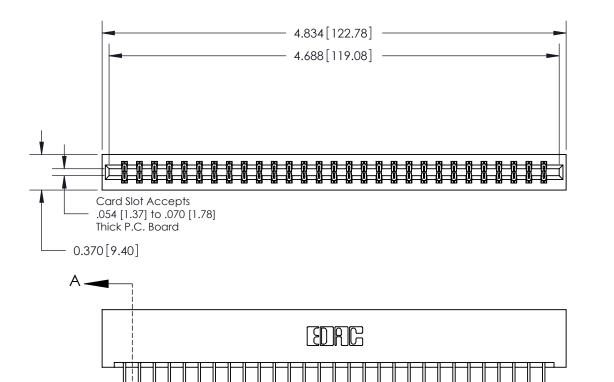

ISSUE NUMBER

ORIGINAL

0.600 [15.24] 0.330[8.38] Card Slot .160 [4.06] Point of Contact **SECTION A-A** 

## **See Accompanying Page for:**

**Contact Bend Details** 

837/887 Series High Temp Card Edge Connector Part Number: 837-058-542-201

**EDAC INC** TORONTO, ONTARIO CANADA

THESE DRAWINGS AND SPECIFICATIONS ARE THE PROPERTY OF EDAC INC., AND SHALL NOT BE REPRODUCED, OR COPIED OR USED AS THE BASIS FOR THE MANUFACTURE OR SALE OF APPARATUS WITHOUT WRITTEN PERMISSION.

| ACAD REFERENCE NO. 837 ENG MASTE |                  |  |  |
|----------------------------------|------------------|--|--|
| DRAWN: J.LEE                     | DATE: OCT. 06/09 |  |  |
| CHECKED:                         | DATE:            |  |  |
| SCALE: NTS                       | SHEET 1 OF 2     |  |  |
| DRAWING NUMBER                   | ISSUE            |  |  |
| 837 Assembly                     | 1                |  |  |