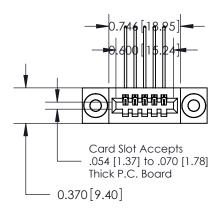

## **Contact Detail**

559-90 Degree Bend (Code 541 Contacts)

.100 [2.54] Contact Spacing x .200 [5.08] Row Spacing

## **See Accompanying Pages for:**

- **Contact Bend Details**
- **Mounting Options**

.240 [6.10] Point of Contact-

842/892 Series High Temp Card Edge Connector Part Number: 842-005-559-103

YOUR CONNECTION TO QUALITY & SERVICE