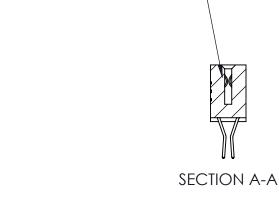

## **Contact Detail**

560-Extender Board Bend (Code 523 Contacts)

.100 [2.54] Contact Spacing x .200 [5.08] Row Spacing