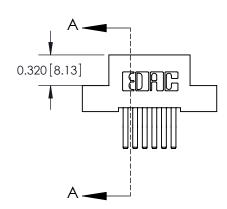

## **Contact Detail**

560-Extender Board Bend (Code 523 Contacts)

.100 [2.54] Contact Spacing x .200 [5.08] Row Spacing