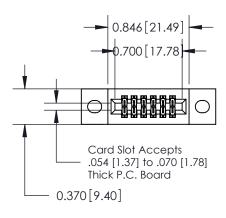

## **See Accompanying Pages for:**

- **Contact Bend Details**
- **Mounting Options**

.240 [6.10] Point of Contact-

| 842/892 Series High Temp Card Edge Connector |
|----------------------------------------------|
| Part Number: 842-012-560-202                 |