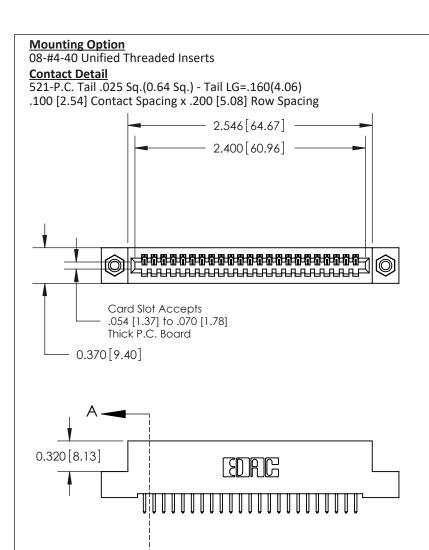

.240 [6.10] Point of Contact-

SECTION A-A

## **See Accompanying Pages for:**

- **Contact Bend Details**
- **Mounting Options**

| 842/892 Series High Temp Card Edge Connector |
|----------------------------------------------|
| Part Number: 842-023-521-108                 |

| ACAD REFERENCE NO. 842 ENG MASTER |                  |  |  |  |
|-----------------------------------|------------------|--|--|--|
| DRAWN: J.LEE                      | DATE: OCT. 06/09 |  |  |  |
| CHECKED:                          | DATE:            |  |  |  |
| SCALE: NTS                        | SHEET 1 OF 3     |  |  |  |
| DRAWING NUMBER                    | ISSUE            |  |  |  |