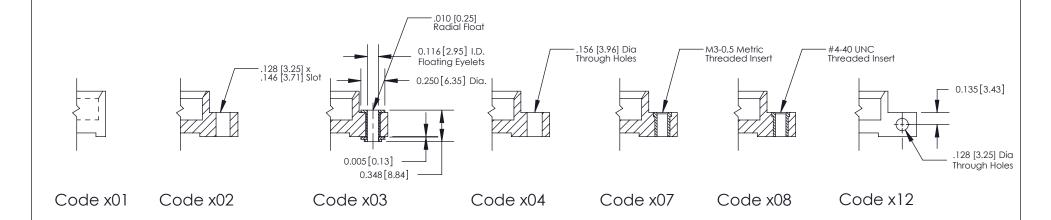

THIS IS A C.A.D. GENERATED DRAWING
DO NOT MAKE MANUAL REVISIONS TO MASTER

SSUE NUMBER

DRIGINAL

1

| 842/892 Series High Temp Card Edge Connector<br>Mounting Options |                                                                                                  | ACAD REFERENCE NO. 842 ENG MASTER |             |         |           |
|------------------------------------------------------------------|--------------------------------------------------------------------------------------------------|-----------------------------------|-------------|---------|-----------|
|                                                                  |                                                                                                  | DRAWN:                            | J.LEE       | DATE: O | CT. 06/09 |
|                                                                  |                                                                                                  | CHECKED:                          |             | DATE:   |           |
|                                                                  | THESE DRAWINGS AND SPECIFICATIONS                                                                | SCALE:                            | NTS         | SHEET ; | 3 OF 3    |
| I   S   I   G   TORONTO, ONTARIO                                 | ARE THE PROPERTY OF EDAC INC.,AND SHALL NOT BE REPRODUCED,OR COPIED OR USED AS THE BASIS FOR THE | DRAWING                           | NUMBER      |         | ISSUE     |
| YOUR CONNECTION TO QUALITY & SERVICE                             | MANUFACTURE OR SALE OF APPARATUS                                                                 | 8                                 | 42 Assembly |         | 1         |