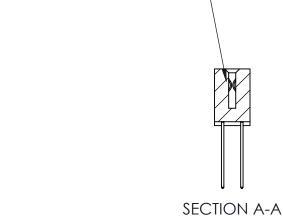

ORIGINAL (1)

| 842/892 Series High Temp Card Edge Connector<br>Contact Bend Detail |                                                                                                  | ACAD REFERENCE NO. 842 ENG MASTER |             |                  |        |
|---------------------------------------------------------------------|--------------------------------------------------------------------------------------------------|-----------------------------------|-------------|------------------|--------|
|                                                                     |                                                                                                  | DRAWN:                            | J.LEE       | DATE: OCT. 06/09 |        |
|                                                                     |                                                                                                  | CHECKED:                          |             | DATE:            |        |
| EDAC INC                                                            | THESE DRAWINGS AND SPECIFICATIONS ARE THE PROPERTY OF EDAC INCAND                                | SCALE:                            | NTS         | SHEET :          | 2 OF 3 |
| TORONTO, ONTARIO                                                    | SHALL NOT BE REPRODUCED, OR COPIED OR USED AS THE BASIS FOR THE MANUFACTURE OR SALE OF APPARATUS | DRAWING                           | NUMBER      |                  | ISSUE  |
| YOUR CONNECTION TO QUALITY & SERVICE                                |                                                                                                  | 8                                 | 42 Assembly |                  | 1      |