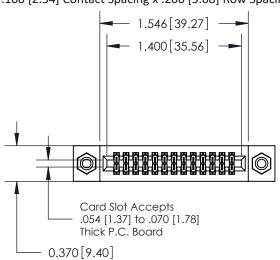

## **Contact Detail**

542-Wire Wrap .025 Sq.(0.64 Sq.) - Tail LG=.655(16.64) .100 [2.54] Contact Spacing x .200 [5.08] Row Spacing

**See Accompanying Pages for:** 

- **Contact Bend Details**
- **Mounting Options**

.240 [6.10] Point of Contact-

842/892 Series High Temp Card Edge Connector Part Number: 842-026-542-208

CANADA

842 ENG MASTER J.LEE DATE: OCT. 06/09 SHEET 1 OF 3

842 Assembly

THIS IS A C.A.D. GENERATED DRAWING DO NOT MAKE MANUAL REVISIONS TO MASTER