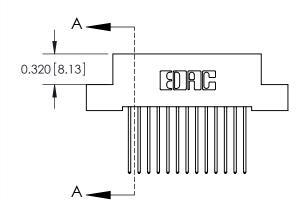

THIS IS A C.A.D. GENERATED DRAWING DO NOT MAKE MANUAL REVISIONS TO MASTER

ISSUE NUMBER

ORIGINAL

1

| 842/892 Series High Temp Card Edge Con<br>Mounting Options   | nnector   ACAD REFERENCE NO. 842 ENG MASTE |
|--------------------------------------------------------------|--------------------------------------------|
| EDAC INC THESE DRAWINGS AND SPI                              |                                            |
|                                                              | uced,or copied drawing number issue        |
| YOUR CONNECTION TO QUALITY & SERVICE WITHOUT WRITTEN PERMISS |                                            |