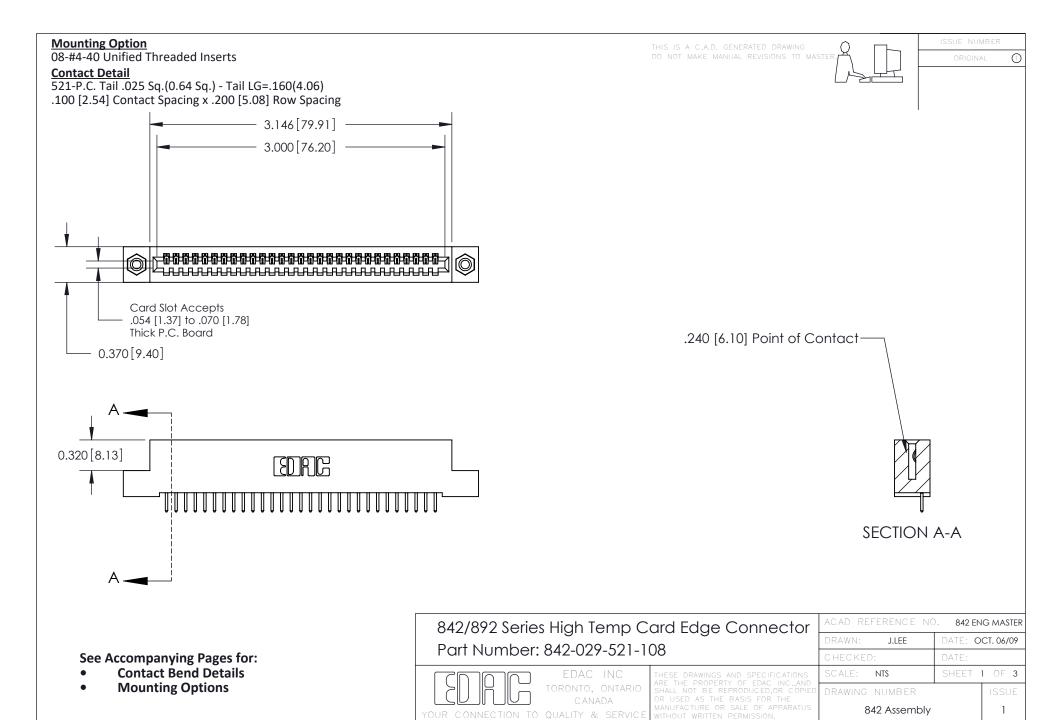

THIS IS A C.A.D. GENERATED DRAWING DO NOT MAKE MANUAL REVISIONS TO MASTER

ORIGINAL (1)



| 842/892 Series High Temp Card Edge Connector<br>Contact Bend Detail |                                                                                                  | ACAD REFERENCE NO. 842 ENG MASTER |             |                  |        |
|---------------------------------------------------------------------|--------------------------------------------------------------------------------------------------|-----------------------------------|-------------|------------------|--------|
|                                                                     |                                                                                                  | DRAWN:                            | J.