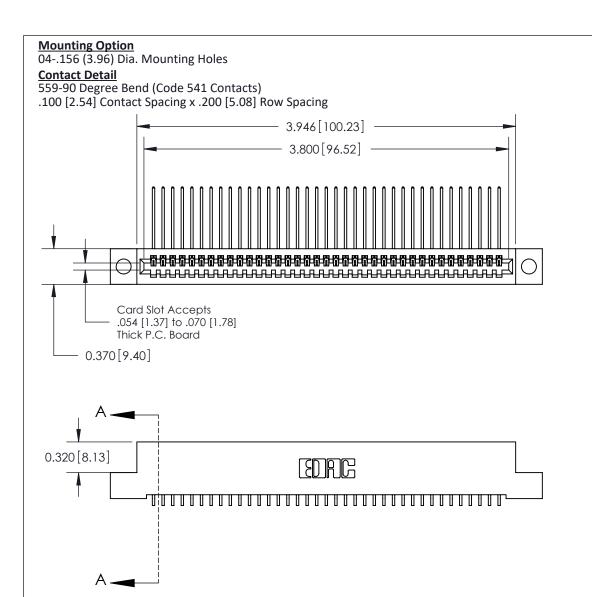

.240 [6.10] Point of Contact-

842/892 Series High Temp Card Edge Connector Part Number: 842-037-559-104

842 ENG MASTER J.LEE DATE: OCT. 06/09 SHEET 1 OF 3 NTS

SECTION A-A

YOUR CONNECTION TO QUALITY & SERVICE

842 Assembly

**See Accompanying Pages for: Contact Bend Details** 

- **Mounting Options**

THIS IS A C.A.D. GENERATED DRAWING DO NOT MAKE MANUAL REVISIONS TO MASTER

ORIGINAL (1)

| 842/892 Series High Temp Card Edge Connector<br>Contact Bend Detail |                                                                                                 | ACAD REFERENCE NO. 842 ENG MASTER |             |                  |        |
|---------------------------------------------------------------------|-------------------------------------------------------------------------------------------------|-----------------------------------|-------------|------------------|--------|
|                                                                     |                                                                                                 | DRAWN:                            | J.LEE       | DATE: OCT. 06/09 |        |
|                                                                     |                                                                                                 | CHECKED:                          |             | DATE:            |        |
| EDAC INC                                                            | THESE DRAWINGS AND SPECIFICATIONS ARE THE PROPERTY OF EDAC INCAND                               | SCALE:                            | NTS         | SHEET :          | 2 OF 3 |
| TORONTO, ONTARIO                                                    | SHALL NOT BE REPRODUCED,OR COPIED OR USED AS THE BASIS FOR THE MANUFACTURE OR SALE OF APPARATUS | DRAWING                           | NUMBER      |                  | ISSUE  |
| YOUR CONNECTION TO QUALITY & SERVICE                                |                                                                                                 | 8                                 | 42 Assembly |                  | 1      |