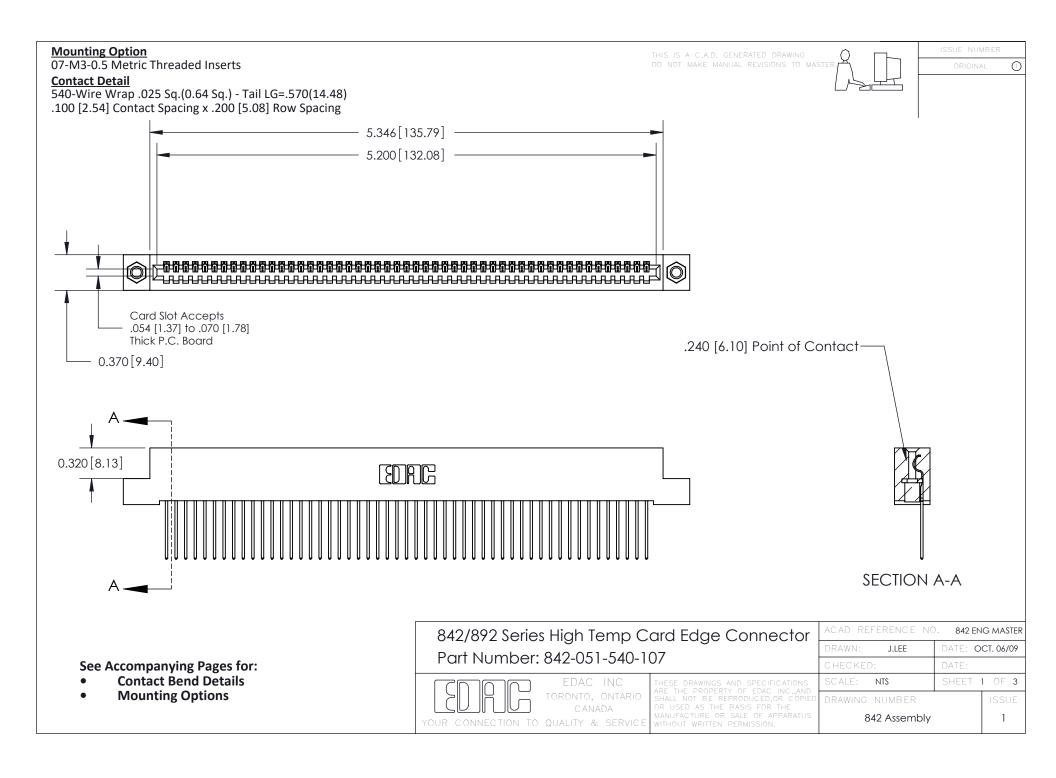

THIS IS A C.A.D. GENERATED DRAWING DO NOT MAKE MANUAL REVISIONS TO MASTER

ORIGINAL (1)



| 842/892 Series High Temp Card Edge Connector<br>Contact Bend Detail |                                                                                                 | ACAD REFERENCE NO. 842 ENG MASTER |             |                  |        |
|---------------------------------------------------------------------|-------------------------------------------------------------------------------------------------|-----------------------------------|-------------|------------------|--------|
|                                                                     |                                                                                                 | DRAWN:                            | J.LEE