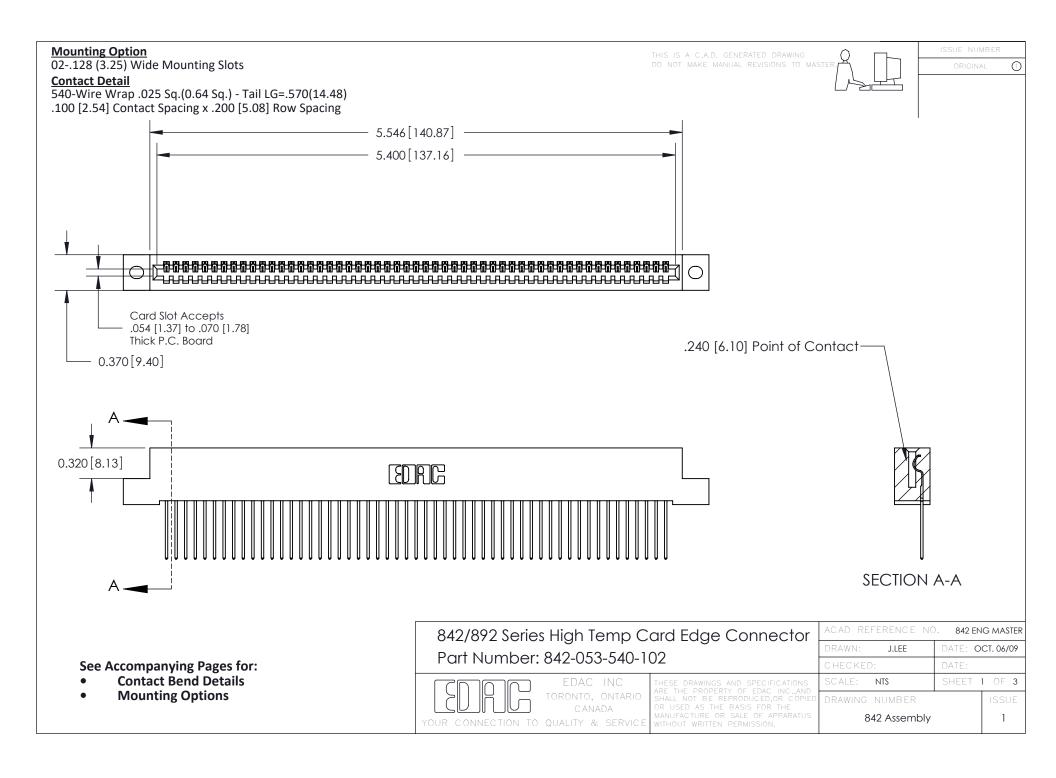

THIS IS A C.A.D. GENERATED DRAWING DO NOT MAKE MANUAL REVISIONS TO MASTER

ORIGINAL (1)



| 842/892 Series High Temp Card Edge Connector<br>Contact Bend Detail |                                                                                                 | ACAD REFERENCE NO. 842 ENG MASTER |             |                  |        |
|---------------------------------------------------------------------|-------------------------------------------------------------------------------------------------|-----------------------------------|-------------|------------------|--------|
|                                                                     |                                                                                                 | DRAWN:                            | J.LEE