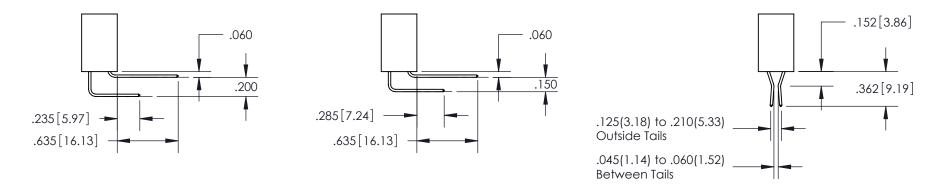

CONTACT MATERIAL; COPPER ALLOY

**Contact Code 558** 

CONTACT MATERIAL, COPTER ALLOT CONTACT PLATING: GOLD ON THE MATING AREA, TIN PLATING ON THE CONTACT TAILS, NICKEL UNDERPLATE

## 845/895 SERIES HIGH TEMP CARD EDGE CONNECTOR CONTACT CODE 555,556,558,559,560 DIMENSIONS

EDAC INC
TORONTO, ONTARIO
CANADA
YOUR CONNECTION TO QUALITY & SERVICE

**Contact Code 559** 

THESE DRAWINGS AND SPECIFICATIONS
ARE THE PROPERTY OF EDAC INC., AND
SHALL NOT BE REPRODUCED, OR COPIED
OR USED AS THE BASIS FOR THE
MANUFACTURE OR SALE OF APPARATUS
WITHOUT WRITTEN PERMISSION.

Contact Code 560

/ING NUMBER ISSUE 845-ENG-MASTER 1