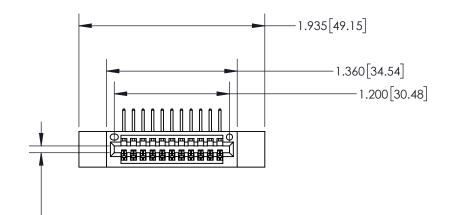

**Contact Dimensions:** 558-90 Degree Bend (Code 541 Contacts) See Sheet 2 for Contact Code 555, 556, 558, 559, 560 Dimensions

1

CARD SLOT ACCEPTS

-.054" [1.37] TO .070"[1.78]

.330[8.38] **CARD SLOT SECTION A-A** -.370[9.40]