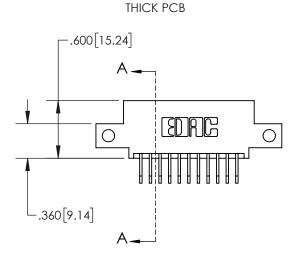

**Contact Dimensions:** 558-90 Degree Bend (Code 541 Contacts) See Sheet 2 for Contact Code 555, 556, 558, 559, 560 Dimensions

1

CARD SLOT ACCEPTS

-.054" [1.37] TO .070"[1.78]

.330[8.38] **CARD SLOT SECTION A-A** -.370[9.40]