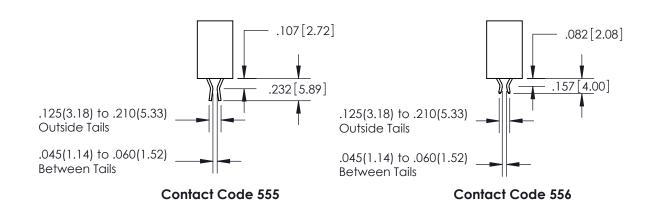

CONTACT MATERIAL; COPPER ALLOY

**Contact Code 558** 

CONTACT MATERIAL, COPTER ALLOT CONTACT PLATING: GOLD ON THE MATING AREA, TIN PLATING ON THE CONTACT TAILS, NICKEL UNDERPLATE

## 845/895 SERIES HIGH TEMP CARD EDGE CONNECTOR CONTACT CODE 555,556,558,559,560 DIMENSIONS

EDAC INC
TORONTO, ONTARIO
CANADA
YOUR CONNECTION TO QUALITY & SERVICE

**Contact Code 559** 

THESE DRAWINGS AND SPECIFICATIONS
ARE THE PROPERTY OF EDAC INC., AND
SHALL NOT BE REPRODUCED, OR COPIED
OR USED AS THE BASIS FOR THE
MANUFACTURE OR SALE OF APPARATUS
WITHOUT WRITTEN PERMISSION.