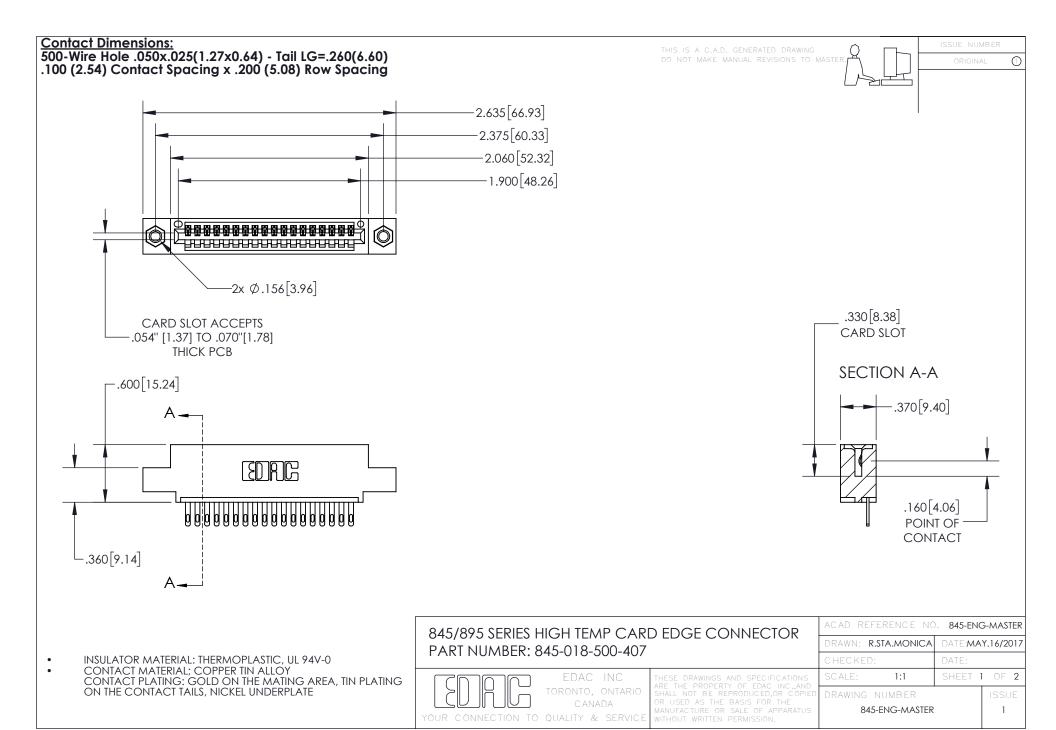

- INSULATOR MATERIAL: THERMOPLASTIC POLYESTER, UL 94V-0 DAP MATERIAL AVAILABLE UPON REQUEST

CONTACT MATERIAL; COPPER ALLOY CONTACT PLATING: GOLD ON THE MATING AREA, TIN PLATING ON THE CONTACT TAILS, NICKEL UNDERPLATE