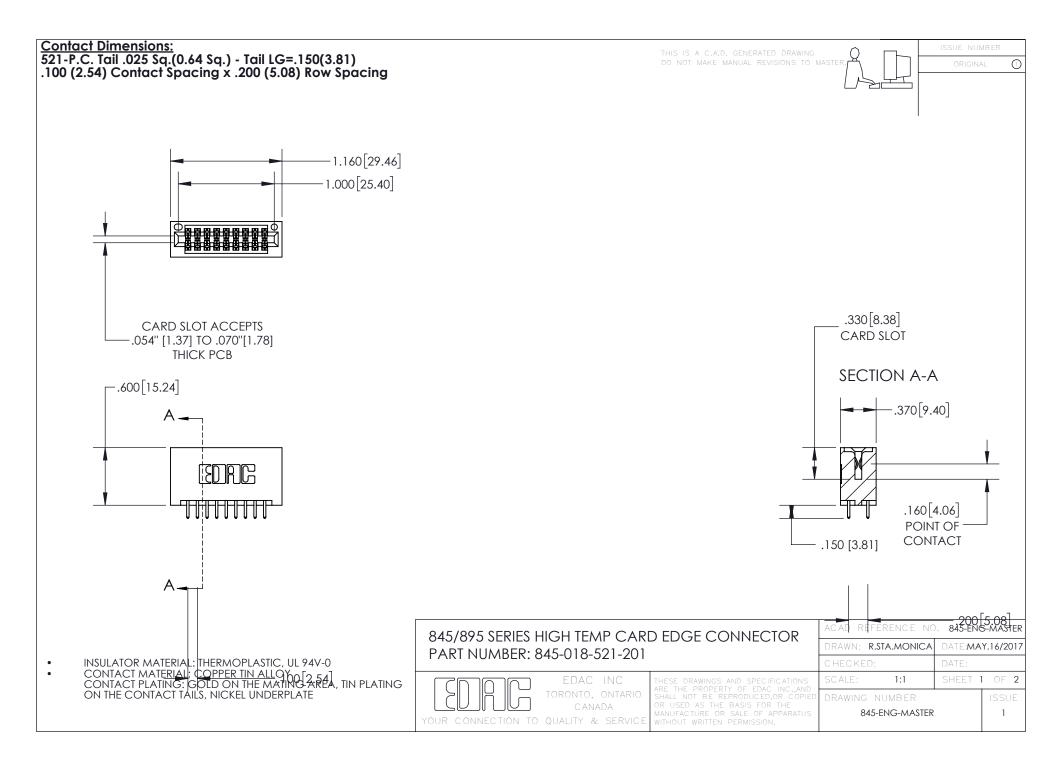

- INSULATOR MATERIAL: THERMOPLASTIC POLYESTER, UL 94V-0 DAP MATERIAL AVAILABLE UPON REQUEST
- CONTACT MATERIAL; COPPER ALLOY

CONTACT PLATING: GOLD ON THE MATING AREA, TIN PLATING ON THE CONTACT TAILS, NICKEL UNDERPLATE