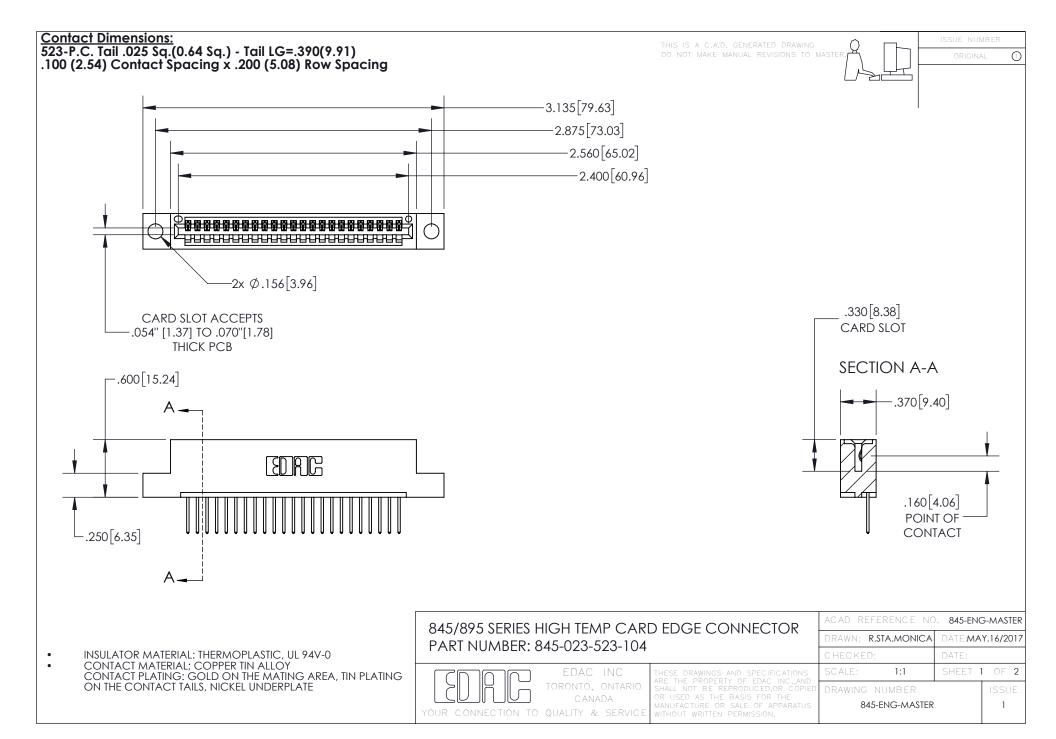

- INSULATOR MATERIAL: THERMOPLASTIC POLYESTER, UL 94V-0 DAP MATERIAL AVAILABLE UPON REQUEST
- CONTACT MATERIAL; COPPER ALLOY

CONTACT PLATING: GOLD ON THE MATING AREA, TIN PLATING ON THE CONTACT TAILS, NICKEL UNDERPLATE