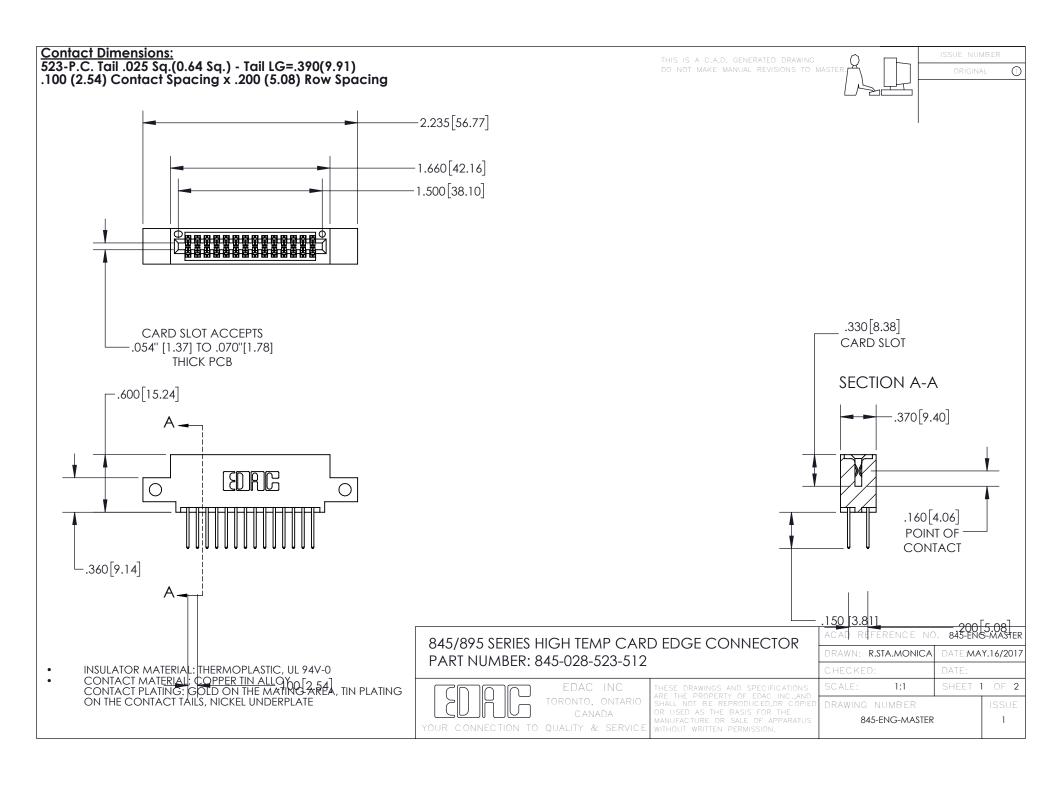

## 845/895 SERIES HIGH TEMP CARD EDGE CONNECTOR CONTACT CODE 555,556,558,559,560 DIMENSIONS

YOUR CONNECTION TO QUALITY & SERVICE

Contact Code 559

|   | ACAD REFERENCE NO. 845-ENG-MASTER |                  |
|---|-----------------------------------|------------------|
|   | DRAWN: R.STA.MONICA               | DATE:MAY.16/2017 |
|   | CHECKED:                          | DATE:            |
|   | SCALE: 1:1                        | SHEET 2 OF 2     |
| D | DRAWING NUMBER                    | ISSUE            |