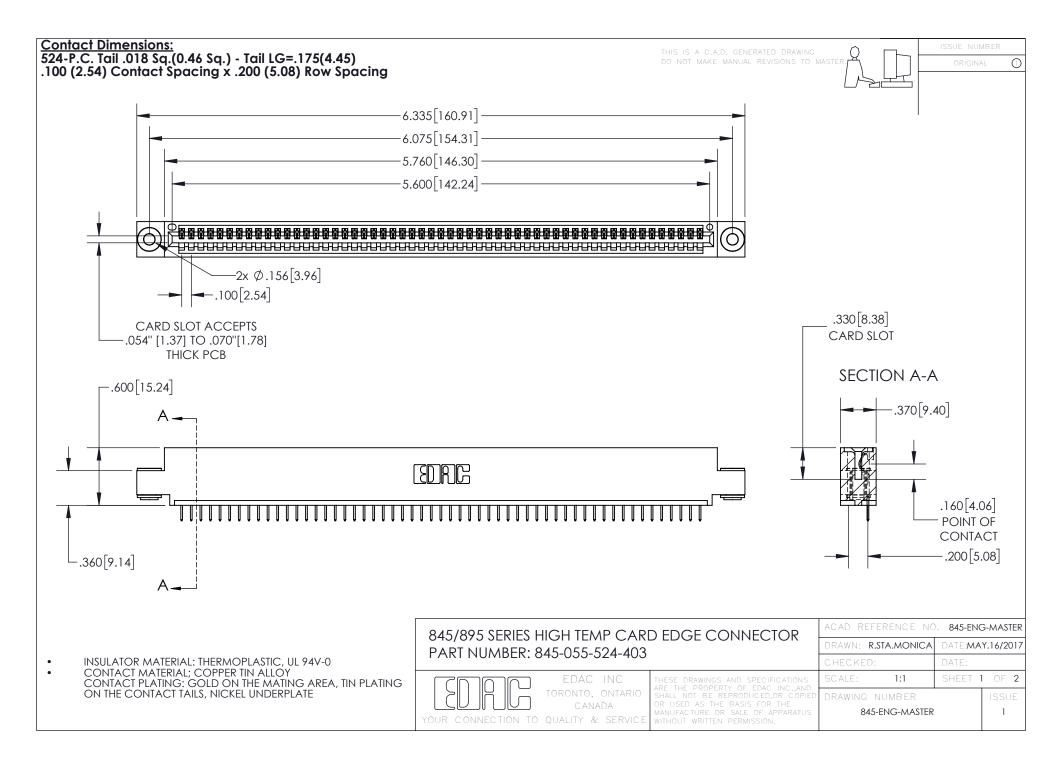

INSULATOR MATERIAL: THERMOPLASTIC POLYESTER, UL 94V-0 DAP MATERIAL AVAILABLE UPON REQUEST

**Contact Code 558** 

CONTACT MATERIAL; COPPER ALLOY CONTACT PLATING: GOLD ON THE MATING AREA, TIN PLATING ON THE CONTACT TAILS, NICKEL UNDERPLATE

## 845/895 SERIES HIGH TEMP CARD EDGE CONNECTOR CONTACT CODE 555,556,558,559,560 DIMENSIONS

YOUR CONNECTION TO QUALITY & SERVICE

Contact Code 559

|   | ACAD REFERENCE NO. 845-ENG-MASTER |                  |  |
|---|-----------------------------------|------------------|--|
|   | DRAWN: R.STA.MONICA               | DATE:MAY.16/2017 |  |
|   | CHECKED:                          | DATE:            |  |
|   | SCALE: 1:1                        | SHEET 2 OF 2     |  |
| D | DRAWING NUMBER                    | ISSUE            |  |

Contact Code 560