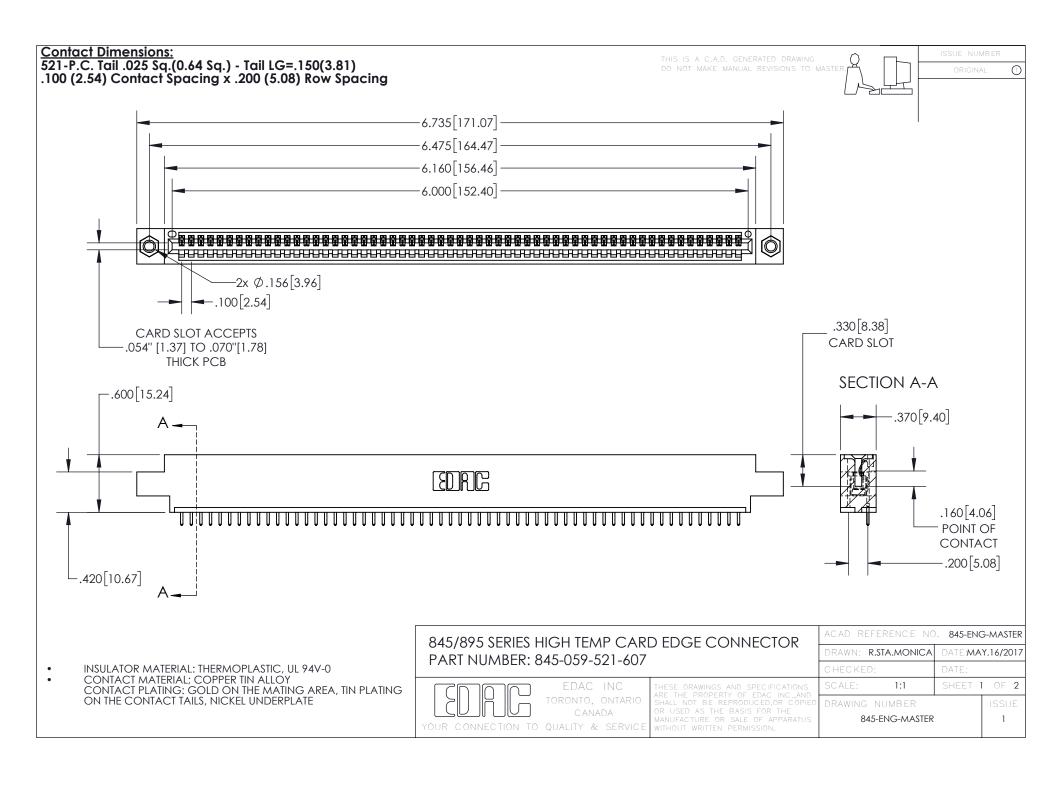

INSULATOR MATERIAL: THERMOPLASTIC POLYESTER, UL 94V-0 DAP MATERIAL AVAILABLE UPON REQUEST

**Contact Code 558** 

CONTACT MATERIAL; COPPER ALLOY CONTACT PLATING: GOLD ON THE MATING AREA, TIN PLATING ON THE CONTACT TAILS, NICKEL UNDERPLATE

## 845/895 SERIES HIGH TEMP CARD EDGE CONNECTOR CONTACT CODE 555,556,558,559,560 DIMENSIONS

YOUR CONNECTION TO QUALITY & SERVICE

Contact Code 559

|   | ACAD REFERENCE NO. 845-ENG-MASTER |                  |  |
|---|-----------------------------------|------------------|--|
|   | DRAWN: R.STA.MONICA               | DATE:MAY.16/2017 |  |
|   | CHECKED:                          | DATE:            |  |
|   | SCALE: 1:1                        | SHEET 2 OF 2     |  |
| D | DRAWING NUMBER                    | ISSUE            |  |

Contact Code 560

845-ENG-MASTER