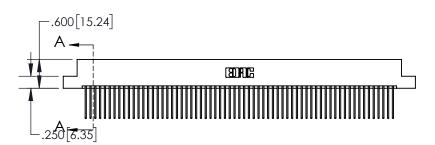

INSULATOR MATERIAL: THERMOPLASTIC POLYESTER, UL 94V-0 DAP MATERIAL AVAILABLE UPON REQUEST

**Contact Code 558** 

CONTACT MATERIAL; COPPER ALLOY CONTACT PLATING: GOLD ON THE MATING AREA, TIN PLATING ON THE CONTACT TAILS, NICKEL UNDERPLATE

## 845/895 SERIES HIGH TEMP CARD EDGE CONNECTOR CONTACT CODE 555,556,558,559,560 DIMENSIONS

YOUR CONNECTION TO QUALITY & SERVICE

Contact Code 559

|   | ACAD REFERENCE NO   | . 845-ENG-MASTER |
|---|---------------------|------------------|
|   | DRAWN: R.STA.MONICA | DATE:MAY.16/2017 |
|   | CHECKED:            | DATE:            |
|   | SCALE: 1:1          | SHEET 2 OF 2     |
| D | DRAWING NUMBER      | ISSUE            |