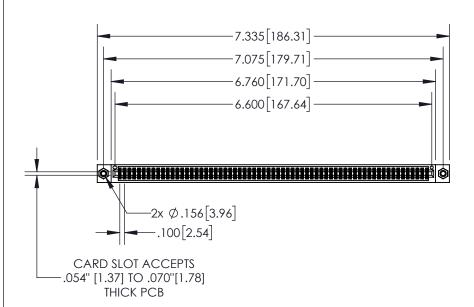

**Contact Dimensions:** 542-Wire Wrap .025 Sq.(0.64 Sq.) - Tail LG=.645(16.38) .100 (2.54) Contact Spacing x .200 (5.08) Row Spacing

1

| .330[8.38]<br>CARD SLOT |                                   |  |
|-------------------------|-----------------------------------|--|
| -                       | .370[9.40]                        |  |
|                         | SECTION A-A                       |  |
| .150 [3.8 ]             | .160[4.06]<br>POINT OF<br>CONTACT |  |
|                         | 200[5.08]                         |  |

INSULATOR MATERIAL: THERMOPLASTIC, UL 94V-0

CONTACT MATERIAL; COPPER TIN ALLOY
CONTACT PLATING: GOLD ON THE MATING AREA, TIN PLATING
ON THE CONTACT TAILS, NICKEL UNDERPLATE

845/895 SERIES HIGH TEMP CARD EDGE CONNECTOR PART NUMBER: 845-130-542-208