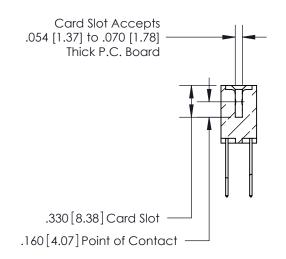

**Contact Code 560** 

INSULATOR MATERIAL: THERMOPLASTIC POLYESTER, UL 94V-0 CONTACT MATERIAL; COPPER, NICKEL, TIN ALLOY CA-725 CONTACT PLATING: GOLD ON THE MATING AREA, TIN-LEAD ON THE CONTACT TAILS, NICKEL UNDERPLATE

**Contact Code 558** 

## 846/896 SERIES HIGH TEMP CARD EDGE CONNECTOR CONTACT CODE 555,556,558,559,560 DIMENSIONS

.150 [3.81]

YOUR CONNECTION TO QUALITY & SERVICE

**Contact Code 559** 

**EDAC INC** TORONTO, ONTARIO CANADA

THESE DRAWINGS AND SPECIFICATIONS ARE THE PROPERTY OF EDAC INC.,AND SHALL NOT BE REPRODUCED, OR COPIED OR USED AS THE BASIS FOR THE MANUFACTURE OR SALE OF APPARATUS WITHOUT WRITTEN PERMISSION.