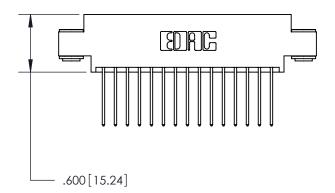

THIS IS A C.A.D. GENERATED DRAWING DO NOT MAKE MANUAL REVISIONS TO MASTER.

ISSUE NUMBER

.165[4.19]

.375 [9.54]

ORIGINAL

1

.060 [1.52] .125(3.18) to .210(5.33) **Outside Tails** .125(3.18) to .210(5.33) **Outside Tails** 