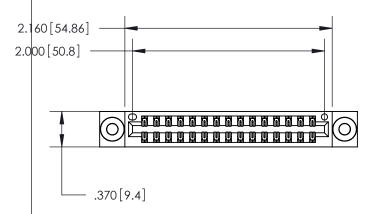

<u>Contact Dimensions:</u> 540-Wire Wrap .025 Sq. (0.64 Sq.) - Tail LG. =.560 (14.22) .125 (3.18) Contact Spacing x .250 (6.35) Row Spacing

- INSULATOR MATERIAL: THERMOPLASTIC POLYESTER, UL 94V-0 CONTACT MATERIAL; COPPER, NICKEL, TIN ALLOY CA-725 CONTACT PLATING: GOLD ON THE MATING AREA, TIN-LEAD
  - ON THE CONTACT TAILS, NICKEL UNDERPLATE

## 846/896 SERIES HIGH TEMP CARD EDGE CONNECTOR PART NUMBER: 846-030-540-803

YOUR CONNECTION TO QUALITY & SERVICE

**EDAC INC** TORONTO, ONTARIO CANADA

THESE DRAWINGS AND SPECIFICATIONS ARE THE PROPERTY OF EDAC INC.,AND SHALL NOT BE REPRODUCED, OR COPIED OR USED AS THE BASIS FOR THE MANUFACTURE OR SALE OF APPARATUS WITHOUT WRITTEN PERMISSION.