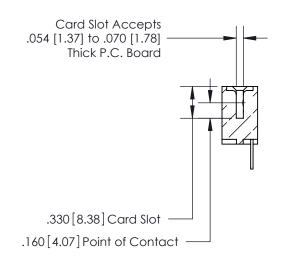

<u>Contact Dimensions:</u>
500-Wire Hole .050x.025 (1.27x0.64) - Tail LG. =.260 (6.60) .125 (3.18) Contact Spacing x .250 (6.35) Row Spacing

THIS IS A C.A.D. GENERATED DRAWING DO NOT MAKE MANUAL REVISIONS TO MASTER.