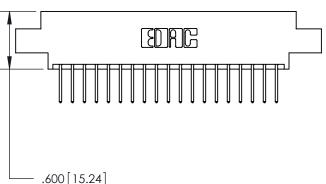

| .330 [8.38] Card Slot ——     |
|------------------------------|
| .160[4.07]Point of Contact - |
|                              |

THIS IS A C.A.D. GENERATED DRAWING DO NOT MAKE MANUAL REVISIONS TO MASTER.

ISSUE NUMBER

.165[4.19]

.375 [9.54]

ORIGINAL

1

.060 [1.52] .125(3.18) to .210(5.33) **Outside Tails** .125(3.18) to .210(5.33) **Outside Tails** 

**Contact Code 560** 

INSULATOR MATERIAL: THERMOPLASTIC POLYESTER, UL 94V-0 CONTACT MATERIAL; COPPER, NICKEL, TIN ALLOY CA-725 CONTACT PLATING: GOLD ON THE MATING AREA, TIN-LEAD ON THE CONTACT TAILS, NICKEL UNDERPLATE

## 846/896 SERIES HIGH TEMP CARD EDGE CONNECTOR CONTACT CODE 555,556,558,559,560 DIMENSIONS

.150 [3.81]

YOUR CONNECTION TO QUALITY & SERVICE

**Contact Code 559** 

**EDAC INC** TORONTO, ONTARIO CANADA

THESE DRAWINGS AND SPECIFICATIONS ARE THE PROPERTY OF EDAC INC.,AND SHALL NOT BE REPRODUCED, OR COPIED OR USED AS THE BASIS FOR THE MANUFACTURE OR SALE OF APPARATUS WITHOUT WRITTEN PERMISSION.