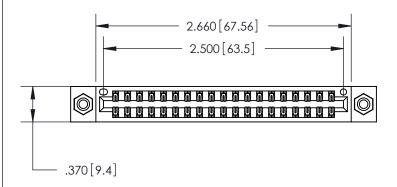

<u>Contact Dimensions:</u> 526-P.C. Tail .018 Sq. (0.46 Sq.) - Tail LG. =.350 (8.89) .125 (3.18) Contact Spacing x .250 (6.35) Row Spacing

THIS IS A C.A.D. GENERATED DRAWING DO NOT MAKE MANUAL REVISIONS TO MASTER.

DRAWN:

ACAD REFERENCE NO.

J.LEE

Card Slot Accepts .054 [1.37] to .070 [1.78] Thick P.C. Board

THESE DRAWINGS AND SPECIFICATIONS ARE THE PROPERTY OF EDAC INC.,AND SHALL NOT BE REPRODUCED, OR COPIED OR USED AS THE BASIS FOR THE MANUFACTURE OR SALE OF APPARATUS WITHOUT WRITTEN PERMISSION.

846-ENG-MASTER

DATE: APR. 22/09

846/896 SERIES HIGH TEMP CARD EDGE CONNECTOR PART NUMBER: 846-038-526-808

| VOLID CONNECTION TO |
|---------------------|

**EDAC INC** TORONTO, ONTARIO CANADA YOUR CONNECTION TO QUALITY & SERVICE